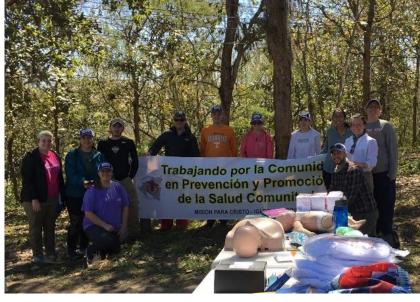

## Objectives of the Course

To provide information on prevention of waterborne and foodborne diseases to the people of Jinotega, Nicaragua.

To increase knowledge of public health topics relevant to the communities we worked in.

Mision Para Cristo

History

Healthcare

Attendees

**Dates** 

Introduction to Jinotega