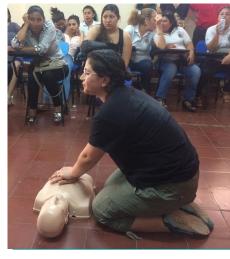

## Objectives of the Course

To provide information on prevention of waterborne and foodborne diseases to the people of Jinotega, Nicaragua.

To increase knowledge of public health topics relevant to the communities we worked in.