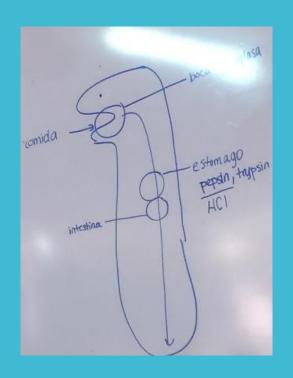

# Day 3: Nursing College

Digestion

Organs

Mechanical Degradation

Chemical Degradation

Enzymes

Activation