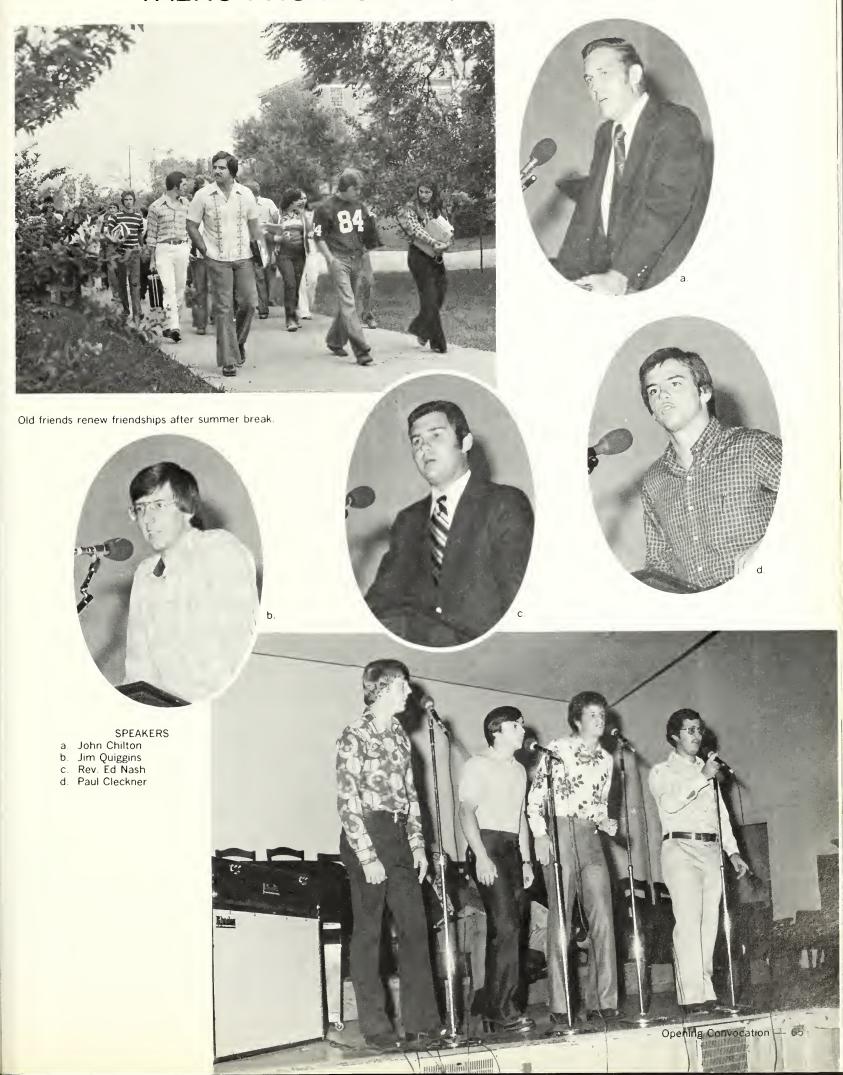

nd on campus.

As you can see by the pictures, the different departments set up their own areas in which prospective majors may browse around and become acquainted with the faculty. It was a good time for parents to become familiar with faces that will take on the responsibility of teaching their children.

ity of teaching their children.

It was a first step for Trevecca to reach out to Freshmen and family to say, "Welcome!"



Prof. Bob Brower talks with new students.



Dr. Slifer greets new parents



Dr. Moore extends a welcoming hand.

# GUESTS OF A WELCOMING RECEPTION



Prof. Quiggins greets new parents.



Dr. Felix gives pointers to new students.



Many of the faculty and family mixing together to become acquainted.

#### OPENING CONVOCATION WEEK



# TALKS FROM CAMPUS FRIENDS



#### RAT DAYS TAKE

Dear Dad and Mom,

Today I was transformed into one of the most unusual creatures you have ever seen. My clothes were put on inside-out and backwards — no less! My hair had a hundred tiny braids. I wore two different shoes which made me gallup instead of walk. My face had war paint on it. I ran around chanting outlandish remarks, rode brooms and sang fervently to unknown onlookers. The funny thing is at the end of the day I was patted on the back and made feel real welcomed. You know, I think I'm really going to like it here!

Love, Your Rat



Cheri Wladrip looks to the Cookie Monster for security



Janice Carter and the Cookie Monster look at each other in bewilderment.

## OFF IN FULL SWING



Rats take their place on the floor in chapel.



Shannon Harrison seems