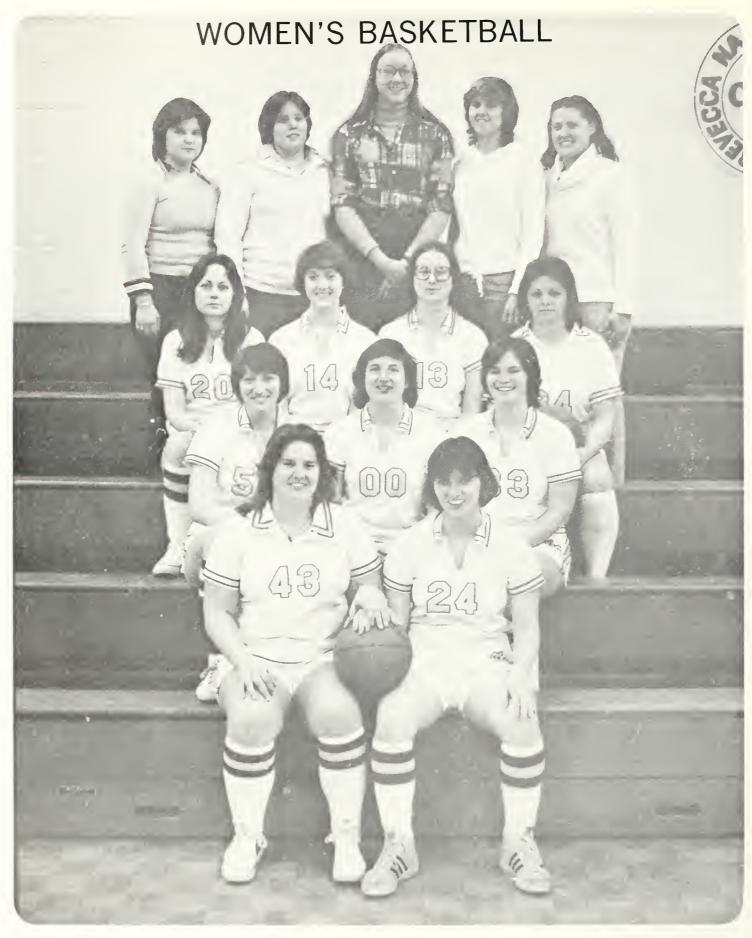

#### RESIGNATION OF COACH ELMORE VAIL

Coach Vail speaks at the Spring Sports Banquet.

The annual Purple and White game at Trevecca.

Thanks
Coach Vail
And
Trojans
For All
Your
Efforts!

Team Members are Row one — L. to R.: Joy Seale, Jan Higgins Row two — Beth White, Debbie McGraw, Lil Fortner Row three — Nancy Dell, Ruth Herring, Kayren Jones, Phoebe Baker Row four — Janet Gaunce, Judy Sutherland, Jill Malo, Coach Mary Lou Hunt, Donna Clemons

## WOMEN'S BASKETBALL

Concentration is the key point for Nancy Dell.

The rush is on for the basketball.

## CONCLUDES THEIR THIRD YEAR.

Anticipation ... we got it!

Time out for the team ... water break