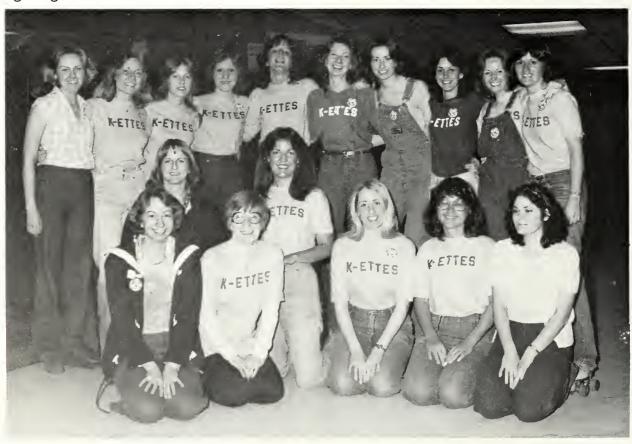

### K-ETTES

Row one — L. to R.: Jayne Smith, Sharon McCormick, Betty Boyer, Karen Hollett, Carol Ernest, Sue Welk, Dana Stevens, Wanda Willis, Sharon Johson, Janet Rushing, Becky Rowan, Melinda Howes, Sandie Waldrep, Reba Knowles, Carol Harrison, Brenda Hauger, Marcy Fitzgerald, Teresa Burke Row two — L. to R.: (Bottom level steps) Jill Edwards, Sherry Foster, Ruth Herring, Kim Wonders (Upper level steps) Judy Benson, Sherry Heard, Edee Lambert, Jeryl Friend, Beverly Cooper, Kathy Creel, Chris Fitzgerald