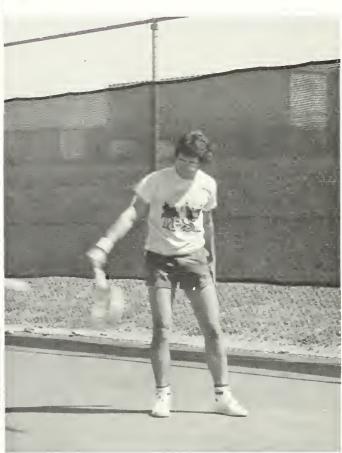

### COACH ALAN SMITH COACHES A 15-6 SEASON

Tennis '78

| Tenn Team Record Conference VSAC Tournament 4: Singles                                                        |                                                                    | 978<br>15-6<br>10-2<br>Games                                                     | %            |
|---------------------------------------------------------------------------------------------------------------|--------------------------------------------------------------------|----------------------------------------------------------------------------------|--------------|
| Randy Carden<br>Toby Sircy<br>Ronnie Blakenship<br>Tony Lindsey<br>Danny Gray<br>Dave Hill<br>Team<br>Doubles | 14-9f<br>18-5<br>15-8<br>16-7<br>10-12<br>20-3<br>93-44<br>Matches | 217-190<br>228-160<br>245-191<br>254-196<br>189-214<br>265-128<br>1398-<br>Games |              |
| Sircy & Blankenship<br>Carden & Hill<br>Lindsey & Gray<br>Daily & Bozeman<br>(8)                              | 14-8<br>21-2<br>12-8<br>1-0<br>48-18                               | 222-202<br>273-152<br>199-168<br>12-5<br>707-527                                 | .542<br>.705 |

### NETTERS MADE HISTORY BY

Randy Carden, also known as "Wire," proved quite a stubborn player.

### DEFEATING BELMONT TWICE IN A SEASON

Toby Sircy often led the team in singles competition.