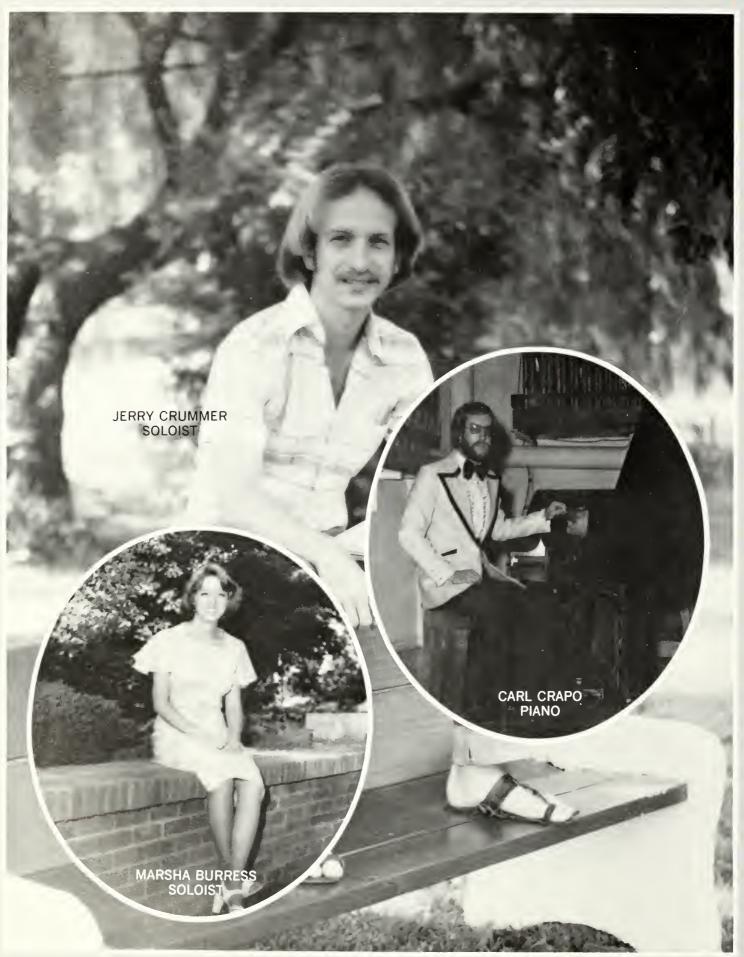

## MARANATHA

Members of Maranatha are left to right — Front: Carol Ernest, Dean Murray, Mark Gritton, Carol Harrison Back: Frank Eifert, Marsha Burress, Margi Davidson, and Jerry Crummer