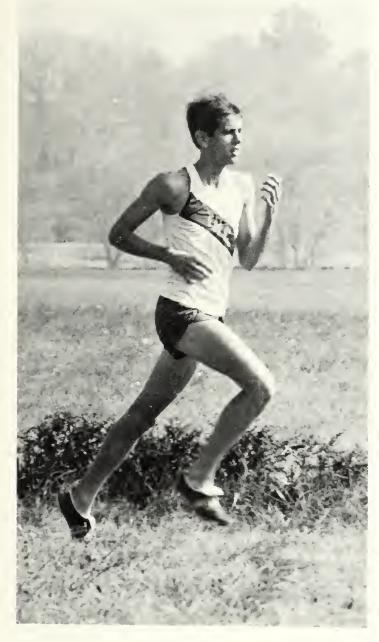

#### T.N.C. RUNNERS

Senior runner Charles Toland

Riki Morgan prepares to run.

Senior Gerald Norrington

#### ARE THE BEST!

Junior Riki Morgan

Senior Bob Jared

Team Members are: Row One — L. to R.: Dana Stevens — Statistician, Mary Lou Hunt — Coach, Ricky Morris — Referee Row Two — L. to R.: Judy Sutherland — Trainer, Janet Gaunce, Ruth Herring, Debbie Lott, Jo Dean Row Three — L. to R.: Carol Ernest, Cindy Baumgartner, Beth White, Lil Fortner Row Four — L. to R.: Karen Jones, Jill Malo, Joy Seale