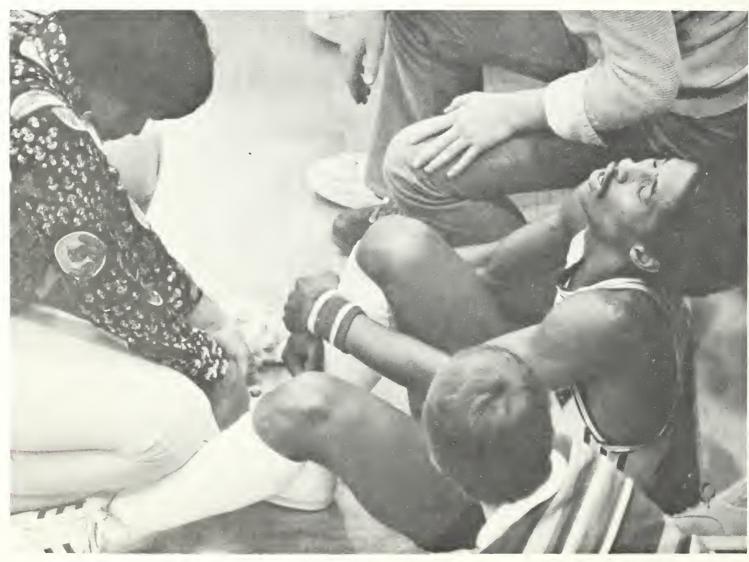

# HIGHLIGHTS OF THE YEAR INCLUDED

Coach Vail gives Runyan instructions.

Roosevelt Burrell grimaces with pain after receiving an injury during play.