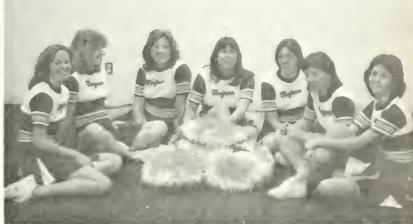

#### 1978 CHEERLEADERS

Cheerleaders are L. to R.: (Bottom) Sherry Manners, Wanda Willis (Middle) Judy Johnston, Jetta Gossman Elaine Waters (Top) Judy Benson, Joanna Parry