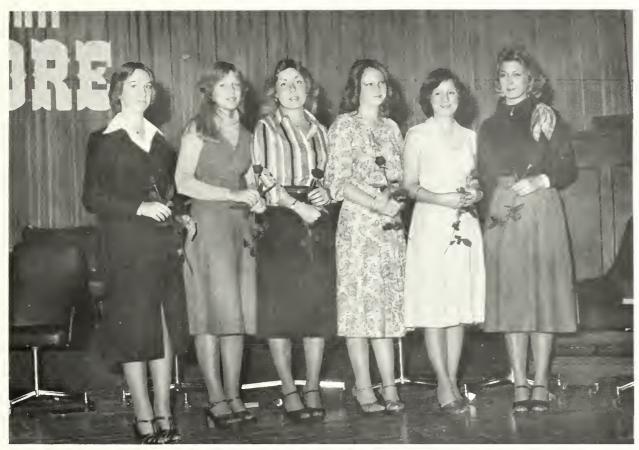

## THE 1978 VALENTINE COURT

## THE 1978 VALENTINE COURT

Mickie Patton First-Runner-Up

Debbie Hadlock Second-Runner-Up

Wanda Willis Miss Congeniality

Karen Carter

Queen Brenda Miller

Fonda Ferguson

Marcy Fitzgerald

Peggy Jenkins

Jane Lovell

Becky Rowan

#### BRENDA MILLER REIGNS

Junior Brenda Miller from Logan, West Virginia, was named the 1978 Valentine Queen on February 10. She was among ten young women of Trevecca elected by the student body to compete for the title. They were judged by area judges on poise, beauty, fashion, and talent.