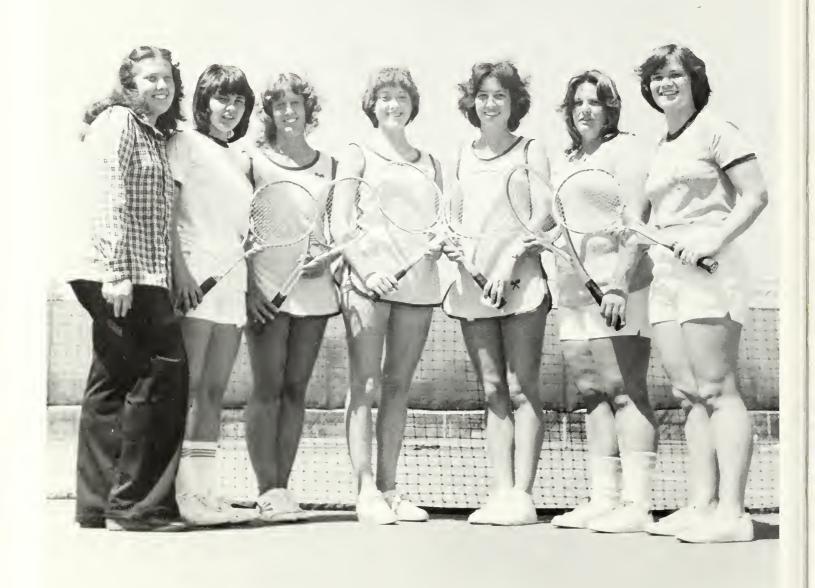

### WOMEN'S TENNIS

Team Members left to right are: Lois Clemons — Manager, Carol Ernest, Lois Clemons, Ruth Herring, Carol Wight, Joy Seale, Lil Fortner and not pictured Kim Wonders.

### ACCEPTS A CHALLENGE

| April | 1                                                                | Women's Tennis<br>Bryan                                                                                                 | TNC                                                                 |
|-------|------------------------------------------------------------------|-------------------------------------------------------------------------------------------------------------------------|---------------------------------------------------------------------|
|       | 1<br>3<br>5<br>7<br>12<br>13<br>17<br>19<br>21<br>25<br>26<br>29 | Freed-Hardeman Belmont Fisk Union of the South Fisk David Lipscomb Bryan Freed-Hardeman Lambuth David Lipscomb Covenant | There There TNC There TNC There TNC There TNC There TNC There There |

Lil Fortner completed her first year.

### COURAGEOUS WOMEN'S

Joy Seale completes her first year.

### TENNIS TEAM

Carol Ernest is a third year veteran.

Carol Wight completes her first year.