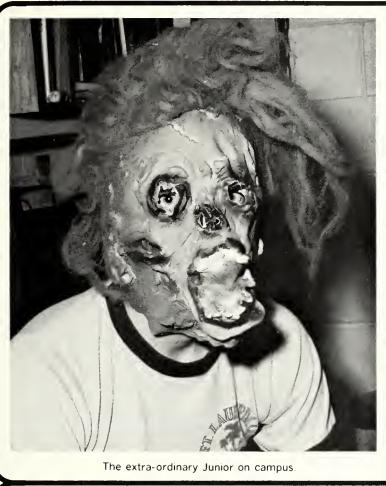

#### OCTOBER 29th BROUGHT

What does it take to throw a Halloween party?

Well this year it took a scavenger hunt, a case of Vernors, a haunted house, refreshments, pictures, entertainment, and the Senior class being themselves.

Three victims of the night.

Ron Jones, John Jeffries, Steve Pennington, and Eddie Rosdahl pose for the award winning Halloween costumes.

#### OUT TREVECCA CREATURES

The distinguished Sherwyn Nabors.

Debbie Hadlock and Somchai Pensirivarasup

All of the ghosts and goblins came together.