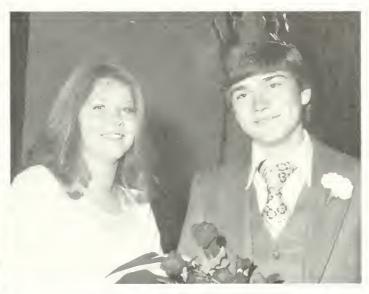

#### BRENDA MILLER REIGNS

Junior Brenda Miller from Logan, West Virginia, was named the 1978 Valentine Queen on February 10. She was among ten young women of Trevecca elected by the student body to compete for the title. They were judged by area judges on poise, beauty, fashion, and talent.

A radiant queen!

Queen Brenda Miller

The opening group number, "Everything's Coming Up Roses."

Belmont College Trio entertained.