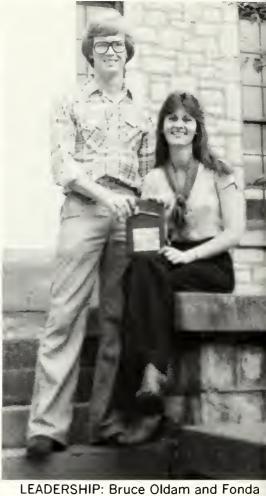

Officers left to right: Bucky Burnsed — Second V.P., Steve Pennington — President, Bruce Oldham — First V.P., Chuck Lovell — Secretary, Byron Middendorf — Chaplain and not pictured "Bert the Freshman" — Treasurer

Members left to right: Not pictured — Byron Middendorf, Bucky Burnsed, Steve Pennington, Chuck Lovell, Bruce Oldham, Bert Runyan, Greg Dailey, Bill Brewington, Faalupegh Faoa, Sherwyn Nabors, Dean Murray, Danny Oaks, Howard Wall, Rick Soloky, Dan Gray, Doug Williams, Danny Driskell, Marc Vann, Frank Eifert