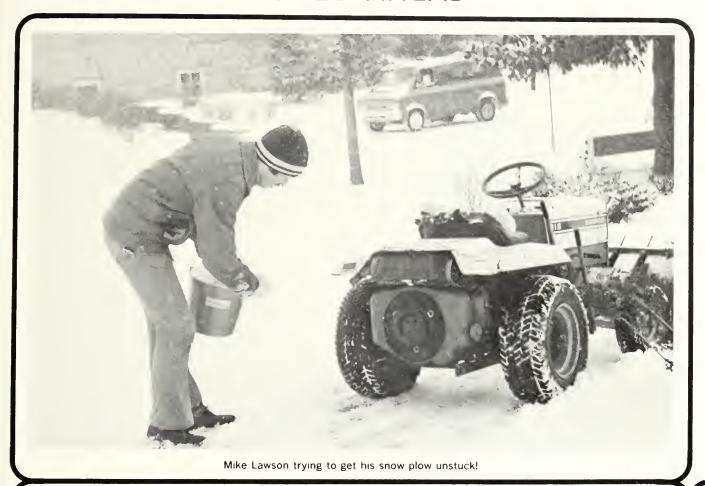

Row One — L. to R.: Charlie Thompson, Mac Murray, Jarrel Harris, Joel Sardzinski Row Two — L. to R.: Keith Hughes, Mike Lawson, Rick Solosky, Danny Bradshaw, Lee Herbst

FOOTBAL.

FOOTBA

Row one — L. to R.: Rick Ambler, Robert Waller, Stan Thompson, Steve Pennington, Sherwyn Nabors, Terry Garner Row two — L. to R.: Wayne Reynolds, Terry Maxwell, Randy Benefield, Neil Justice, Stan McPherson, Gary Smith Row three — L. to R.: Mike Oliver, Steve Boggan, Mark Stone, Odean Baker, Scott Taylor, Perry Mills, Mike Cole