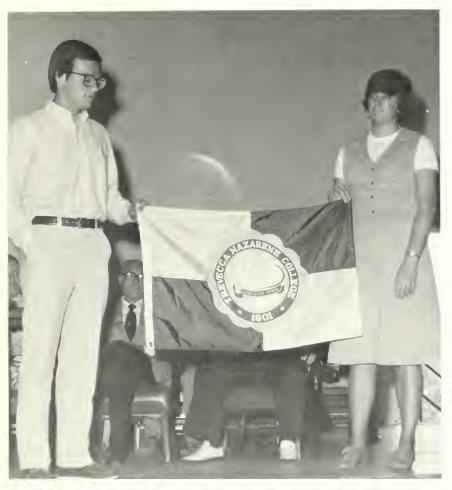

Words and Music by:
Becky Blue

In the tradition of leaving something for the school, the Seniors developed the idea of having a flag to leave behind. It was a noble act from the Senior class.

The flag shall always fly high on T.N.C. campus upholding the symbolic purple and white.

Much appreciation goes to the Senior class of 1978 for our first Trevecca flag.

Seniors Paul Cleckner and Pat Bryant led the processional to the flag pole following chapel.