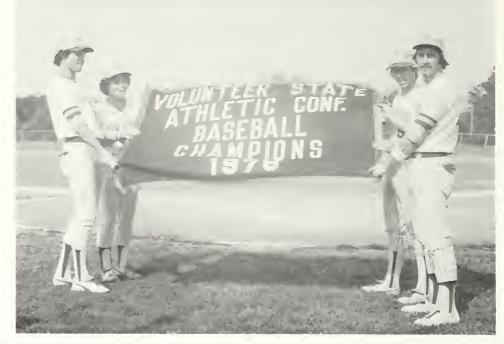

### 1978 VSAC CHAMPS

The Trojan baseball team became the first team ever to win the VSAC conference. It came after games against Milligan College from Johnson City, TN., and Belmont College in Nashville.

The Trevecca/Milligan game was played at Jackson Field before a crowd that came to see Trevecca win the VSAC tournament.

The win brought the banner home to Trevecca, and VSAC champions. The Trevecca community is extremely proud of Coach Bill Green and his baseball team.

Senior team members with the banner won.

Seniors receive banner.

The Coach gets a victory splash!

Baseball team preparing to leave for tournament.

Baseball team honored at the Athletic Banquet.

The team received the backing of the student body before they left for the tournament.