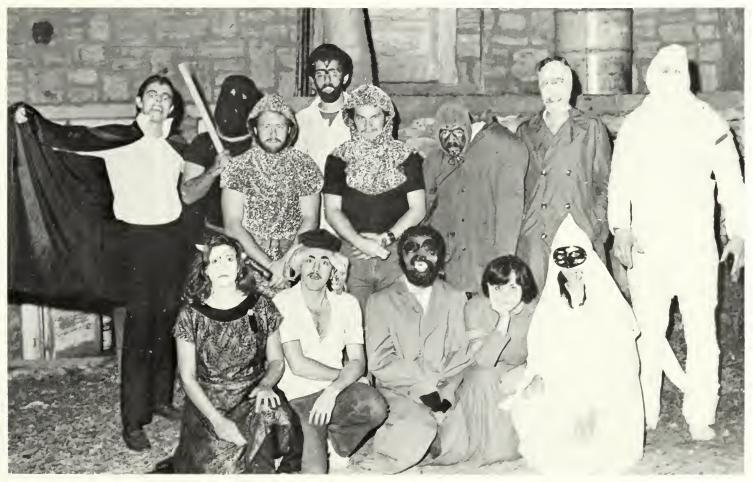

#### OCTOBER 29th BROUGHT

What does it take to throw a Halloween party?

Well this year it took a scavenger hunt, a case of Vernors, a haunted house, refreshments, pictures, entertainment, and the Senior class being themselves.

Three victims of the night.

Ron Jones, John Jeffries, Steve Pennington, and Eddie Rosdahl pose for the award winning Halloween costumes.

#### OUT TREVECCA CREATURES

The distinguished Sherwyn Nabors.

Debbie Hadlock and Somchai Pensirivarasup

All of the ghosts and goblins came together.