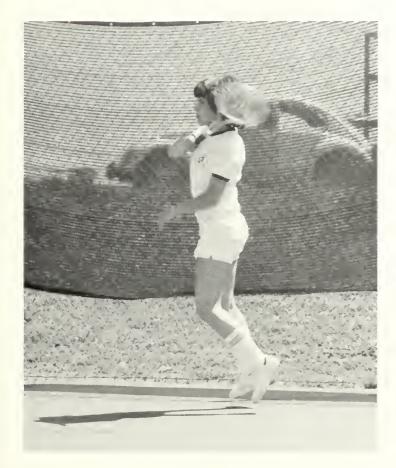

### COACH ALAN SMITH COACHES A 15-6 SEASON

Tennis '78

| Tenn Team Record Conference VSAC Tournament 4: Singles                                                        |                                                                    | 978<br>15-6<br>10-2<br>Games                                                     | %            |
|---------------------------------------------------------------------------------------------------------------|--------------------------------------------------------------------|----------------------------------------------------------------------------------|--------------|
| Randy Carden<br>Toby Sircy<br>Ronnie Blakenship<br>Tony Lindsey<br>Danny Gray<br>Dave Hill<br>Team<br>Doubles | 14-9f<br>18-5<br>15-8<br>16-7<br>10-12<br>20-3<br>93-44<br>Matches | 217-190<br>228-160<br>245-191<br>254-196<br>189-214<br>265-128<br>1398-<br>Games |              |
| Sircy & Blankenship<br>Carden & Hill<br>Lindsey & Gray<br>Daily & Bozeman<br>(8)                              | 14-8<br>21-2<br>12-8<br>1-0<br>48-18                               | 222-202<br>273-152<br>199-168<br>12-5<br>707-527                                 | .542<br>.705 |

Two year veteran Ronnie Blakenship proves to be quite an asset to the team.

### NETTERS MADE HISTORY BY

Randy Carden, also known as "Wire," proved quite a stubborn player.

### DEFEATING BELMONT TWICE IN A SEASON

Toby Sircy often led the team in singles competition.