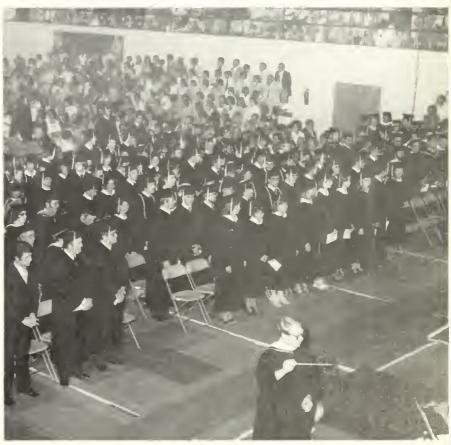

### HOMECOMING MARKS A DECADE

An old idea was revived this year by bringing Homecoming back to fall quarter. Many friends, family, and alumni were here to celebrate the annual affair. In chapel the Moore's were honored for the decade of leadership given to Trevecca. During the halftime of the basketball game, Miss Sherry Heard was crowned the Homecoming queen. She was elected by the associated student body to fulfill this honor. The Downings were brought back to campus for a concert after the game. It was a weekend of many great happenings.

#### OF LEADERSHIP FOR DR. MARK R. MOORE

The Homecoming Court presented in chapel.

The Downings performed a concert after the game in McClurkan.