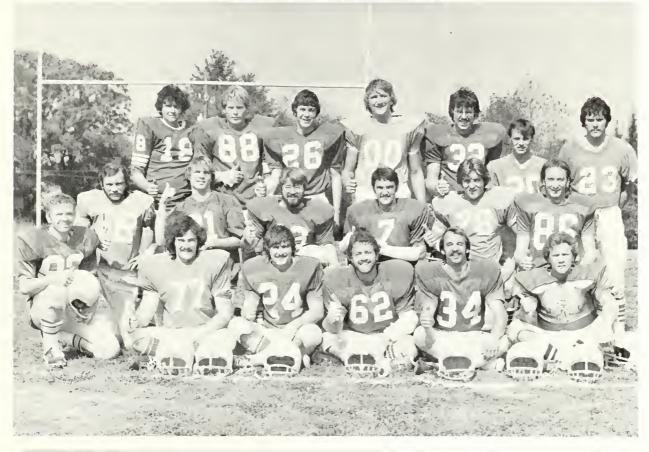

Row One — L. to R.: Charlie Thompson, Mac Murray, Jarrel Harris, Joel Sardzinski Row Two — L. to R.: Keith Hughes, Mike Lawson, Rick Solosky, Danny Bradshaw, Lee Herbst

FOOTBAL.

FOOTBA

Row one — L. to R.: Rick Ambler, Robert Waller, Stan Thompson, Steve Pennington, Sherwyn Nabors, Terry Garner Row two — L. to R.: Wayne Reynolds, Terry Maxwell, Randy Benefield, Neil Justice, Stan McPherson, Gary Smith Row three — L. to R.: Mike Oliver, Steve Boggan, Mark Stone, Odean Baker, Scott Taylor, Perry Mills, Mike Cole