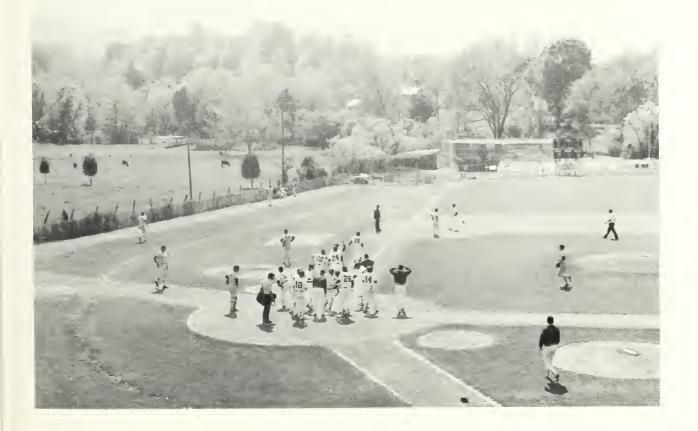

### 1978 VSAC CHAMPS

The Trojan baseball team became the first team ever to win the VSAC conference. It came after games against Milligan College from Johnson City, TN., and Belmont College in Nashville.

The Trevecca/Milligan game was played at Jackson Field before a crowd that came to see Trevecca win the VSAC tournament.

The win brought the banner home to Trevecca, and VSAC champions. The Trevecca community is extremely proud of Coach Bill Green and his baseball team.