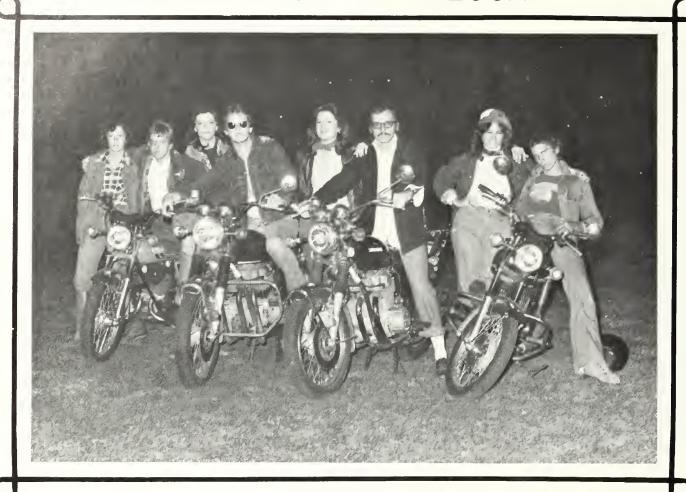

# OF TRANSFERRING FRESHMEN INTO RATS!

Music on wheels at T.N.C.!

John Hembree

Lee Herbst

Ruth Herring

John Hobson

Karen Hollett Melinda Howes Dinah Huff Pam Hunt Mark lobst

Erbie James Brenda Janes Mary Jeffries Kathy Jenkins Marquita Johnson