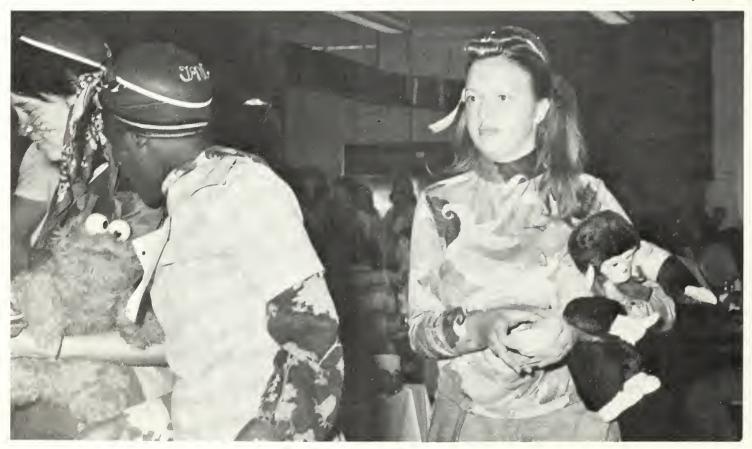

#### RAT DAYS TAKE

Dear Dad and Mom,

Today I was transformed into one of the most unusual creatures you have ever seen. My clothes were put on inside-out and backwards — no less! My hair had a hundred tiny braids. I wore two different shoes which made me gallup instead of walk. My face had war paint on it. I ran around chanting outlandish remarks, rode brooms and sang fervently to unknown onlookers. The funny thing is at the end of the day I was patted on the back and made feel real welcomed. You know, I think I'm really going to like it here!

Love, Your Rat

Cheri Wladrip looks to the Cookie Monster for security

Janice Carter and the Cookie Monster look at each other in bewilderment.