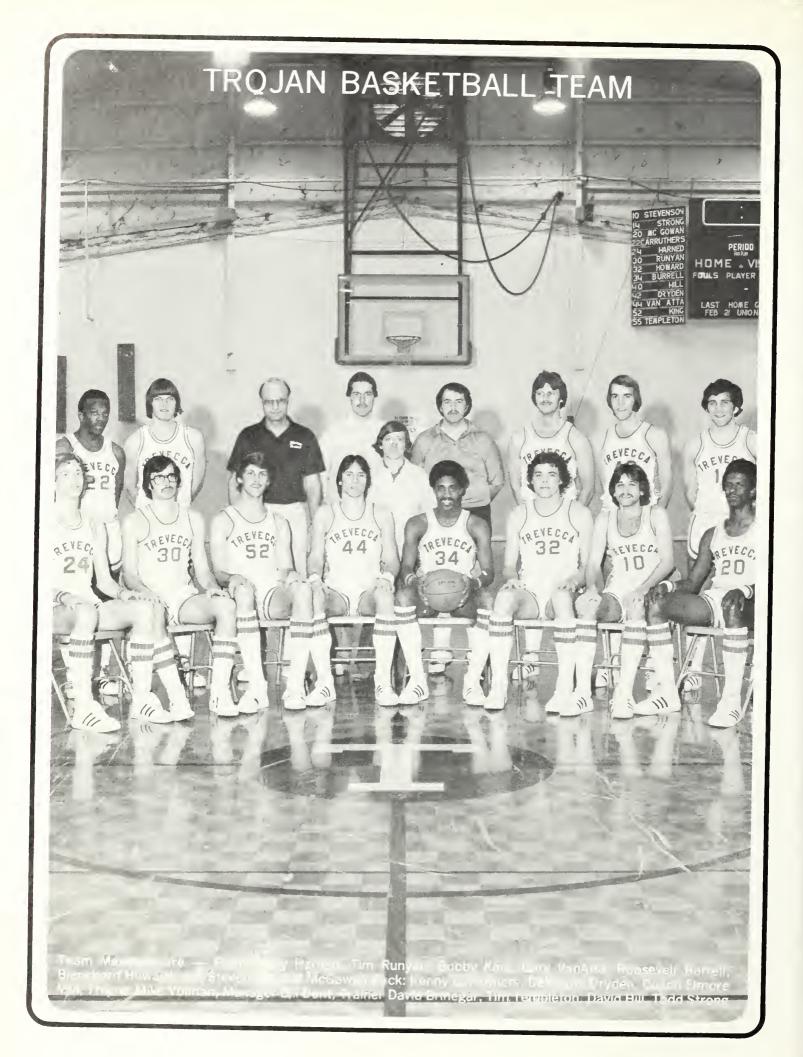

The basketball team was introduced in chapel at the beginning of the season.

# HIGHLIGHTS OF THE YEAR INCLUDED

Coach Vail gives Runyan instructions.

Roosevelt Burrell grimaces with pain after receiving an injury during play.

## A NEW TEAM FIELD GOAL PERCENTAGE RECORD

Dave Hill decides which direction to pass off.

All eyes are up to see where the ball will land next.

## TROJAN FANS REMAINED LOYAL

Coach Elmore Vail gives specific instructions to Tim Runyan.

Tim Templeton led the team off downcourt.

## THROUGHOUT THE SEASON

Trojan Mascot at Homecoming was Stan McPherson.

Blanchard Howard goes up for two!

Individual One-Game High Marks for This Season

Most Points: Blanchard Howard vs. Covenant College