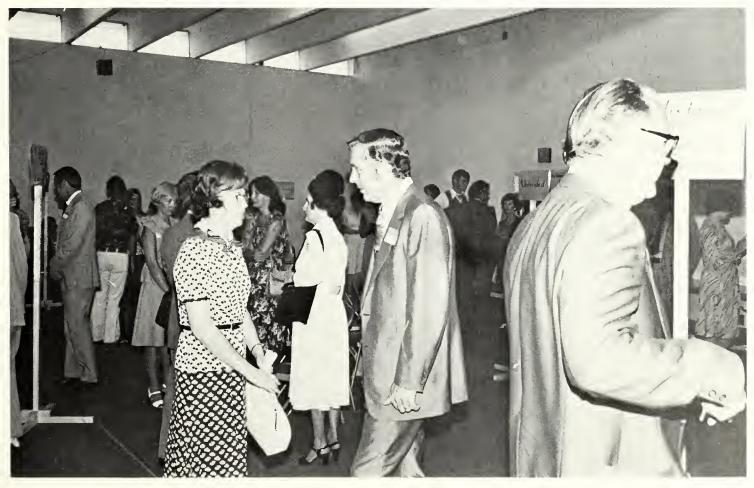

#### FRESHMEN AND PARENTS WERE

It has become a tradition to honor incoming Freshmen and parents with a reception their first weekend on campus.

As you can see by the pictures, the different departments set up their own areas in which prospective majors may browse around and become acquainted with the faculty. It was a good time for parents to become familiar with faces that will take on the responsibility of teaching their children.

ity of teaching their children.

It was a first step for Trevecca to reach out to Freshmen and family to say, "Welcome!"

Prof. Bob Brower talks with new students.

Dr. Slifer greets new parents

Dr. Moore extends a welcoming hand.

# GUESTS OF A WELCOMING RECEPTION

Prof. Quiggins greets new parents.

Dr. Felix gives pointers to new students.

Many of the faculty and family mixing together to become acquainted.