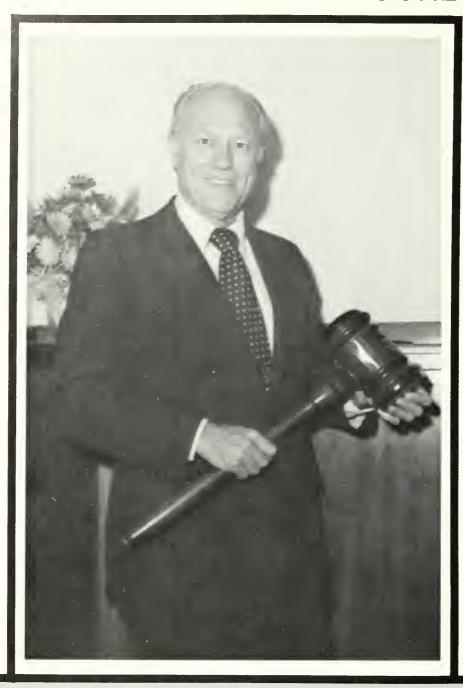

### HOMECOMING MARKS A DECADE

An old idea was revived this year by bringing Homecoming back to fall quarter. Many friends, family, and alumni were here to celebrate the annual affair. In chapel the Moore's were honored for the decade of leadership given to Trevecca. During the halftime of the basketball game, Miss Sherry Heard was crowned the Homecoming queen. She was elected by the associated student body to fulfill this honor. The Downings were brought back to campus for a concert after the game. It was a weekend of many great happenings.

Dr. Moore received a hugh gavel in recognition of his ten years at Trevecca.

Paul Downing chats with the audience.

Junior President Mark Morsch rides along with Junior representative Sue Welk in the parade