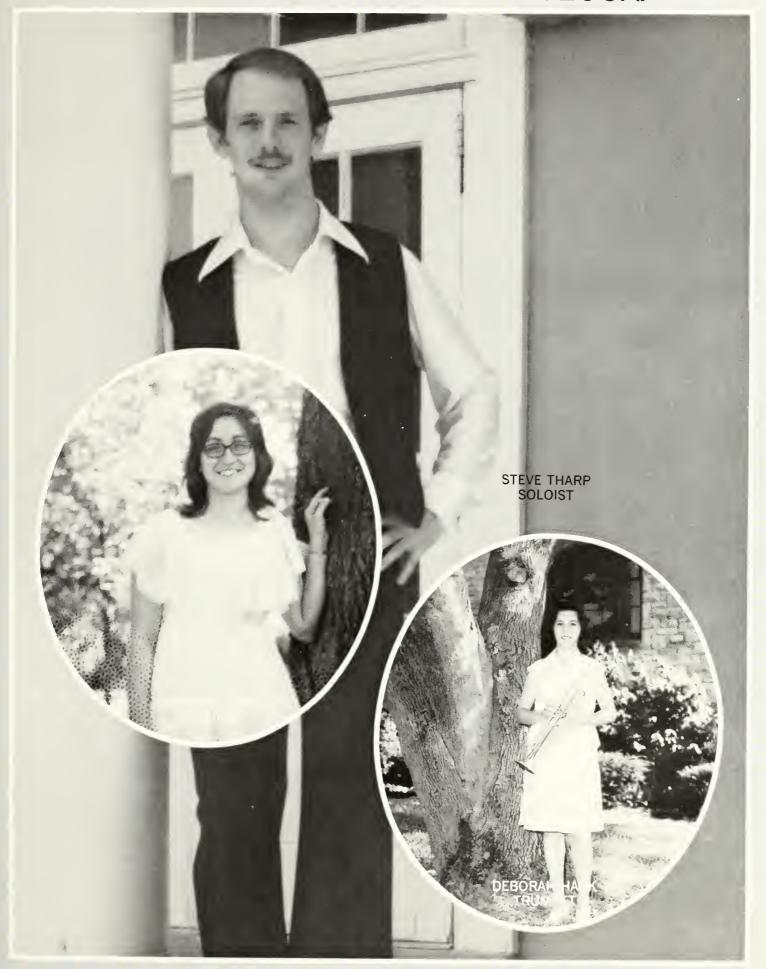

k on and be proud of.



The Alpha-Omega Players presented the Diary of Adam and Eve





Ron Jones, Rob Irwin and Blanchard Howard get into the routine of "Puttin" on the Ritz."



Master of Ceremonies, freshman class sponsor Fred Mund. Talented Rob Irwin sang, "Me and My Shadow," accompanied by Roosevelt Burrell.

#### FEATURING "PUTTIN" ON THE RITZ"



Brenda Miller, Wayne Pittard, and Carol Ernest sang during intermission



Sophomore Gary Spahr and escort Cheryl Heaberlin model casual wear



1978 Spring Fling King Jimmy Taylor and his escort Charlotte Warren



Freshman candidate Bobby King gets ready for "Puttin" on the Ritz."



Larry Cummings and Cheri Waldrip demonstrate the Kissing Booth at the carnival.





### SENIOR RECITALIST PERFORM









# VARIOUS SOUNDS AT TREVECCA.









# TALENTS DISPLAYED ON THE







## STAGES DURING THE YEAR



#### TO THESE WE GIVE HONOR FOR



RELIGION: Becky Blue



GENERAL ACTIVITIES: Larry Cummings and Carol Nix



LEADERSHIP: Bruce Oldam and Fonda Ferguson



SOLOMON'S PORCH: Jeff Croft



CONCERT CHOIR: Brenda Miller



E.W.T.O.O.H.: Howard Wall



FORENSICS TEAM MEMBER: Debbie Stottele



CLASS OF THE YEAR: The Seniors

#### UNMATCHED EFFORTS



SCHOOL SPIRIT: Rick Soloky and Judy Benson



DEPENDABILITY: Andy Warren and Betty Boyer



Scholarship: Danny Oaks and Laurie Gwen



RELIGIOUS LIFE: Greg Rosser

#### **1978 AWARDS**

Freshman Chemistry Award — Robbie Jones "Baker Book Award" — Virgil Hammontree American Bible Society -**Bob Jared** Stuco Award — Betty Boyer K-ettes — Bevely Cooper Baseball All-American — Ken