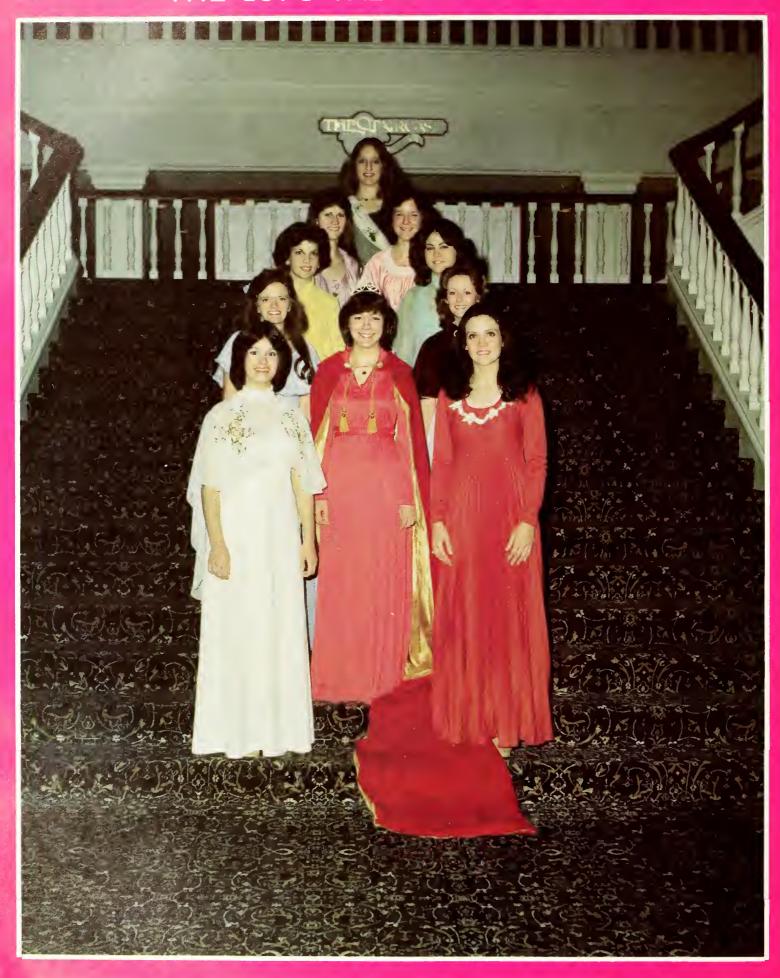

## THE 1978 VALENTINE COURT

## THE 1978 VALENTINE COURT

Mickie Patton First-Runner-Up

Debbie Hadlock Second-Runner-Up

Wanda Willis Miss Congeniality

Karen Carter

Queen Brenda Miller

Fonda Ferguson

Marcy Fitzgerald

Peggy Jenkins

Jane Lovell

Becky Rowan

#### BRENDA MILLER REIGNS

Junior Brenda Miller from Logan, West Virginia, was named the 1978 Valentine Queen on February 10. She was among ten young women of Trevecca elected by the student body to compete for the title. They were judged by area judges on poise, beauty, fashion, and talent.