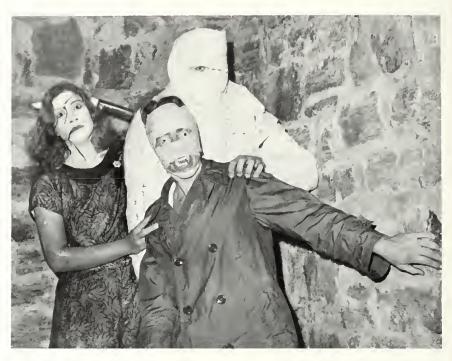

#### OCTOBER 29th BROUGHT

What does it take to throw a Halloween party?

Well this year it took a scavenger hunt, a case of Vernors, a haunted house, refreshments, pictures, entertainment, and the Senior class being themselves.

Three victims of the night.

Ron Jones, John Jeffries, Steve Pennington, and Eddie Rosdahl pose for the award winning Halloween costumes.