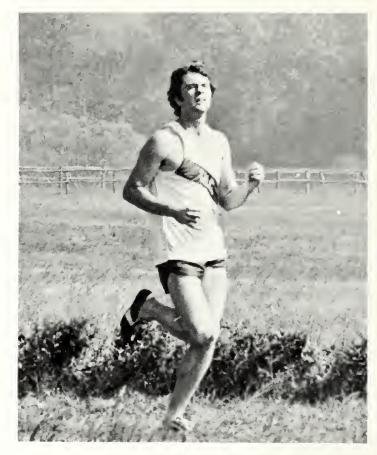

#### T.N.C. RUNNERS

Senior runner Charles Toland

Riki Morgan prepares to run.

Senior Gerald Norrington

#### ARE THE BEST!

Junior Riki Morgan

Senior Bob Jared

Team Members are: Row One — L. to R.: Dana Stevens — Statistician, Mary Lou Hunt — Coach, Ricky Morris — Referee Row Two — L. to R.: Judy Sutherland — Trainer, Janet Gaunce, Ruth Herring, Debbie Lott, Jo Dean Row Three — L. to R.: Carol Ernest, Cindy Baumgartner, Beth White, Lil Fortner Row Four — L. to R.: Karen Jones, Jill Malo, Joy Seale