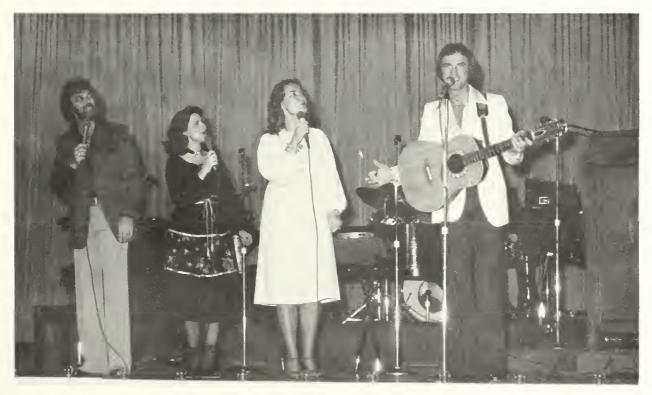

### HOMECOMING MARKS A DECADE

An old idea was revived this year by bringing Homecoming back to fall quarter. Many friends, family, and alumni were here to celebrate the annual affair. In chapel the Moore's were honored for the decade of leadership given to Trevecca. During the halftime of the basketball game, Miss Sherry Heard was crowned the Homecoming queen. She was elected by the associated student body to fulfill this honor. The Downings were brought back to campus for a concert after the game. It was a weekend of many great happenings.

#### OF LEADERSHIP FOR DR. MARK R. MOORE

The Homecoming Court presented in chapel.

The Downings performed a concert after the game in McClurkan.