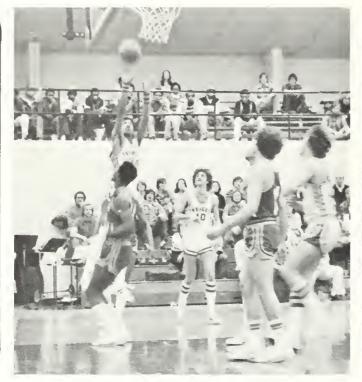

## A NEW TEAM FIELD GOAL PERCENTAGE RECORD

Dave Hill decides which direction to pass off.

All eyes are up to see where the ball will land next.

## THROUGHOUT THE SEASON

Trojan Mascot at Homecoming was Stan McPherson.

Blanchard Howard goes up for two!

Individual One-Game High Marks for This Season

Most Points: Blanchard Howard vs. Covenant College