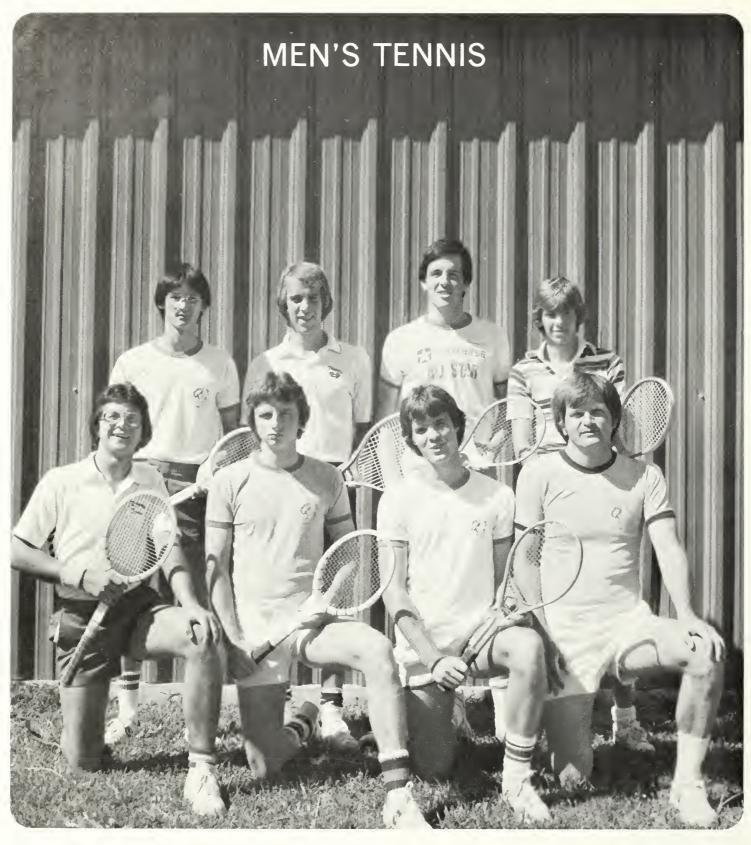

### COACH ALAN SMITH COACHES A 15-6 SEASON

Tennis '78

| Tenn Team Record Conference VSAC Tournament 4: Singles                                                        |                                                                    | 978<br>15-6<br>10-2<br>Games                                                     | %            |
|---------------------------------------------------------------------------------------------------------------|--------------------------------------------------------------------|----------------------------------------------------------------------------------|--------------|
| Randy Carden<br>Toby Sircy<br>Ronnie Blakenship<br>Tony Lindsey<br>Danny Gray<br>Dave Hill<br>Team<br>Doubles | 14-9f<br>18-5<br>15-8<br>16-7<br>10-12<br>20-3<br>93-44<br>Matches | 217-190<br>228-160<br>245-191<br>254-196<br>189-214<br>265-128<br>1398-<br>Games |              |
| Sircy & Blankenship<br>Carden & Hill<br>Lindsey & Gray<br>Daily & Bozeman<br>(8)                              | 14-8<br>21-2<br>12-8<br>1-0<br>48-18                               | 222-202<br>273-152<br>199-168<br>12-5<br>707-527                                 | .542<br>.705 |

Two year veteran Ronnie Blakenship proves to be quite an asset to the team.

### NETTERS MADE HISTORY BY

Randy Carden, also known as "Wire," proved quite a stubborn player.

### DEFEATING BELMONT TWICE IN A SEASON

Toby Sircy often led the team in singles competition.