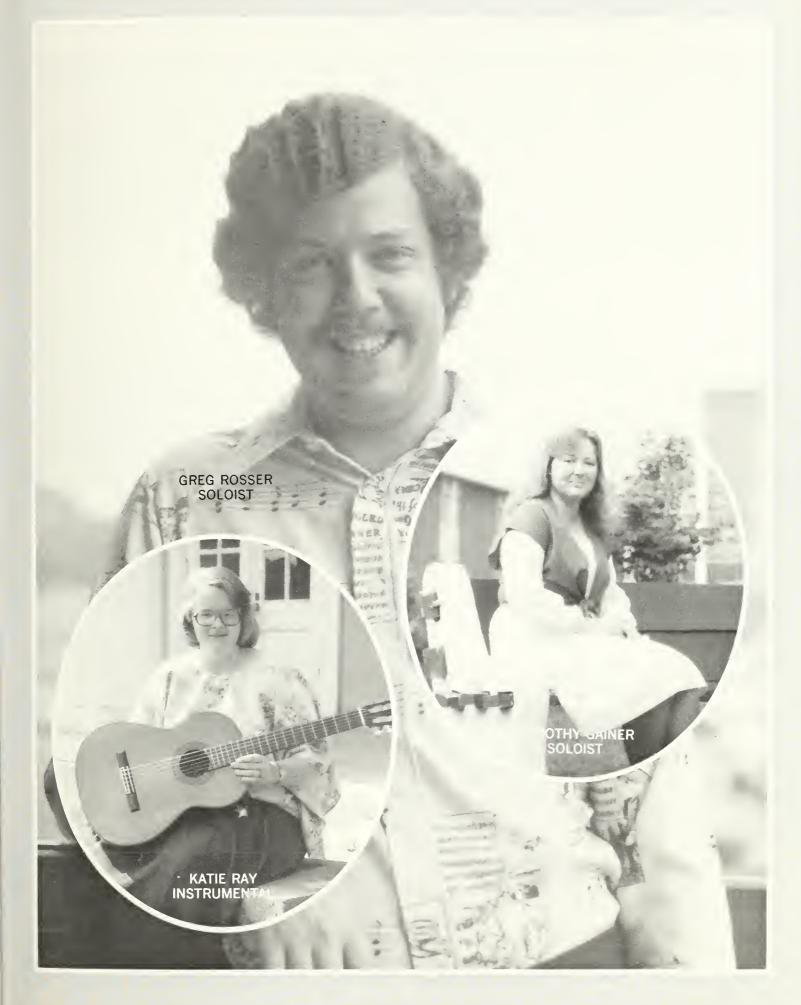

of Adam and Eve





Ron Jones, Rob Irwin and Blanchard Howard get into the routine of "Puttin" on the Ritz."



Master of Ceremonies, freshman class sponsor Fred Mund. Talented Rob Irwin sang, "Me and My Shadow," accompanied by Roosevelt Burrell.

#### FEATURING "PUTTIN" ON THE RITZ"



Brenda Miller, Wayne Pittard, and Carol Ernest sang during intermission



Sophomore Gary Spahr and escort Cheryl Heaberlin model casual wear



1978 Spring Fling King Jimmy Taylor and his escort Charlotte Warren



Freshman candidate Bobby King gets ready for "Puttin" on the Ritz."



Larry Cummings and Cheri Waldrip demonstrate the Kissing Booth at the carnival.





### SENIOR RECITALIST PERFORM









# VARIOUS SOUNDS AT TREVECCA.









# TALENTS DISPLAYED ON THE







## STAGES DURING THE YEAR



#### TO THESE WE GIVE HONOR FOR



RELIGION: Becky Blue



GENERAL ACTIVITIES: Larry Cummings and Carol Nix



LEADERSHIP: Bruce Oldam and Fonda Ferguson



SOLOMON'S PORCH: Jeff Croft



CONCERT CHOIR: Brenda Miller



E.W.T.O.O.H.: Howard Wall



FORENSICS TEAM MEMBER: Debbie Stottele



CLASS OF THE YEAR: The Seniors

#### UNMATCHED EFFORTS



SCHOOL SPIRIT: Rick Soloky and Judy Benson



DEPENDABILITY: Andy Warren and Betty Boyer



Scholarship: Danny Oaks and Laurie Gwen



RELIGIOUS LIFE: Greg Rosser

#### **1978 AWARDS**

Freshman Chemistry Award — Robbie Jones "Baker Book Award" — Virgil Hammontree American Bible Society -**Bob Jared** Stuco Award — Betty Boyer K-ettes — Bevely Cooper Baseball All-American — Kenny Thomas Solomon's Porch — Jeff Croft, John Jeffries Circle-K Noxtin