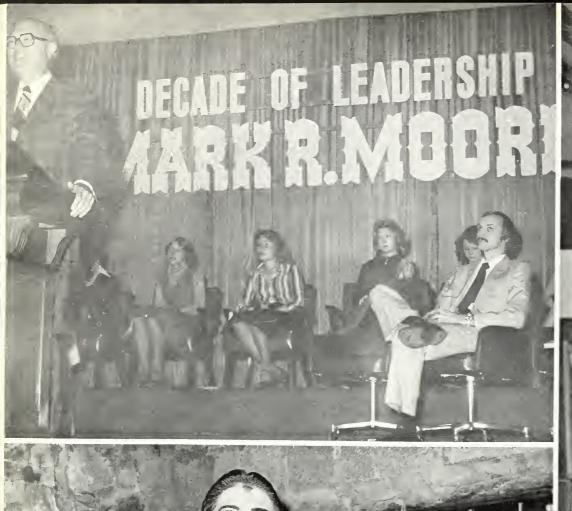

### HOMECOMING MARKS A DECADE

An old idea was revived this year by bringing Homecoming back to fall quarter. Many friends, family, and alumni were here to celebrate the annual affair. In chapel the Moore's were honored for the decade of leadership given to Trevecca. During the halftime of the basketball game, Miss Sherry Heard was crowned the Homecoming queen. She was elected by the associated student body to fulfill this honor. The Downings were brought back to campus for a concert after the game. It was a weekend of many great happenings.

Dr. Moore received a hugh gavel in recognition of his ten years at Trevecca.

Paul Downing chats with the audience.

Junior President Mark Morsch rides along with Junior representative Sue Welk in the parade

#### OF LEADERSHIP FOR DR. MARK R. MOORE

The Homecoming Court presented in chapel.

The Downings performed a concert after the game in McClurkan.