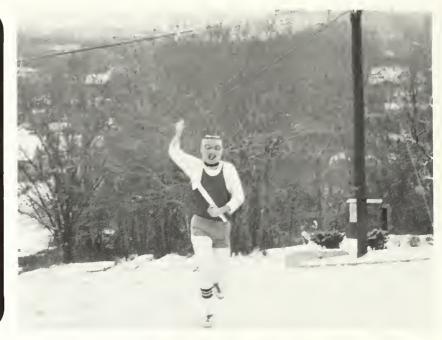

## WINTER OLYMPICS STARTED OFF

The Freshmen class started the snow season right by sponsoring the Winter Olympics. This was a first for the T.N.C. community and was well attended. The contests consisted of single-sled races, pillow-whopping and double-team sled races.

The official torch-bearer for the olympics.

Marcy Fitzgerald really enjoyed the event

Charles Toland takes off for the sled race.