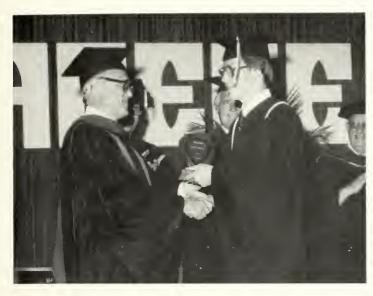

### HOMECOMING MARKS A DECADE

An old idea was revived this year by bringing Homecoming back to fall quarter. Many friends, family, and alumni were here to celebrate the annual affair. In chapel the Moore's were honored for the decade of leadership given to Trevecca. During the halftime of the basketball game, Miss Sherry Heard was crowned the Homecoming queen. She was elected by the associated student body to fulfill this honor. The Downings were brought back to campus for a concert after the game. It was a weekend of many great happenings.

Dr. Moore received a hugh gavel in recognition of his ten years at Trevecca.

Paul Downing chats with the audience.

Junior President Mark Morsch rides along with Junior representative Sue Welk in the parade