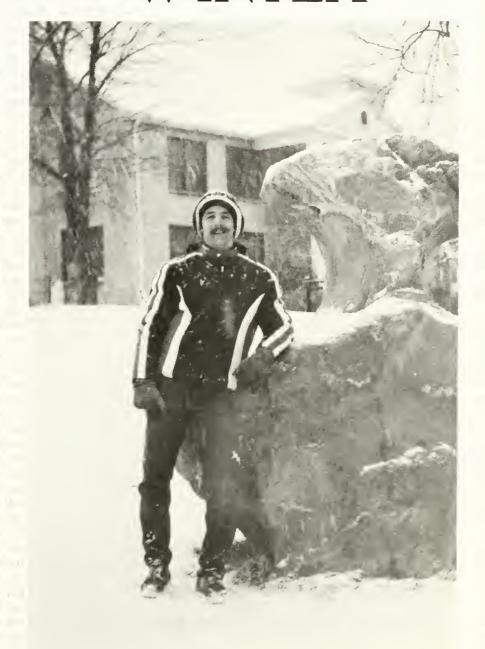

## WINTER OLYMPICS STARTED OFF

The Freshmen class started the snow season right by sponsoring the Winter Olympics. This was a first for the T.N.C. community and was well attended. The contests consisted of single-sled races, pillow-whopping and double-team sled races.

The cold, snowy weather lasted for quite a time. As those endless white-coated days lagged on, the snowball fights ceased, the snowmen tumbled down along with many others on the icy glaze. The newness wore off and it became just another creation of nature — almost taken for granted.

The official torch-bearer for the olympics.

Marcy Fitzgerald really enjoyed the event

Charles Toland takes off for the sled race.

# THE SNOW SEASON AT T.N.C.

Many enjoyed sledding on innertubes.

Students braved the wind to go to classes.

Tim Taylor and Kathy Creel are off on a fast ride.