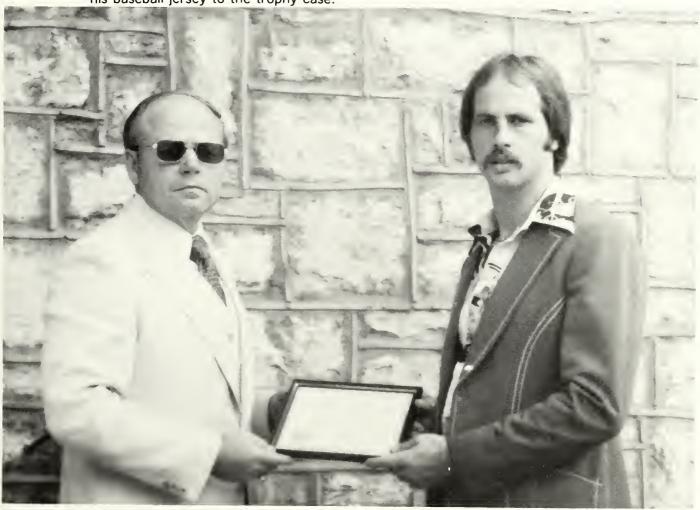

### NAMED NAIA ALL-AMERICAN

As an appreciation to Kenny Thomas, Coach Green retired his baseball jersey to the trophy case.

Senior Thomas brought a great honor to himself and to Trevecca this year when he was named to the National All-American second team as catch-

This honor if a first

This honor if a first for Trevecca and we are extremely proud of what Kenny Thomas has done for us.

Coach Green presented K.T. with his certificate to the NAIA.