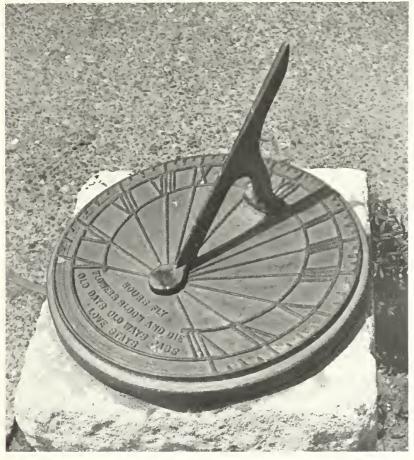

### THE TOUCH AND SMELL OF FALL

Student Council interacting

A creation by John Jeffries

# BRINGS QUIETNESS TO THE SOUL.

The symbolic Trevecca Sun-Dial.

Photographer Danny Goddard.

Jane Lovell and Kyle Perry

A 106 -