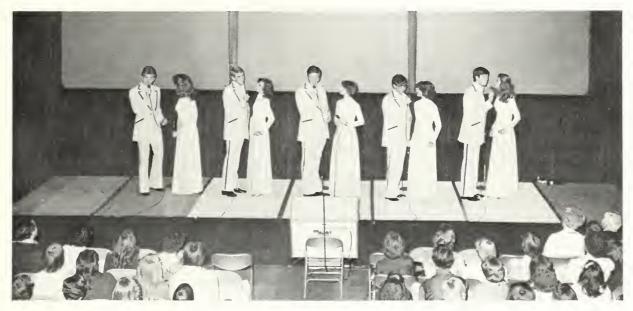

#### BRENDA MILLER REIGNS

Junior Brenda Miller from Logan, West Virginia, was named the 1978 Valentine Queen on February 10. She was among ten young women of Trevecca elected by the student body to compete for the title. They were judged by area judges on poise, beauty, fashion, and talent.

A radiant queen!

Queen Brenda Miller

The opening group number, "Everything's Coming Up Roses."

Belmont College Trio entertained.