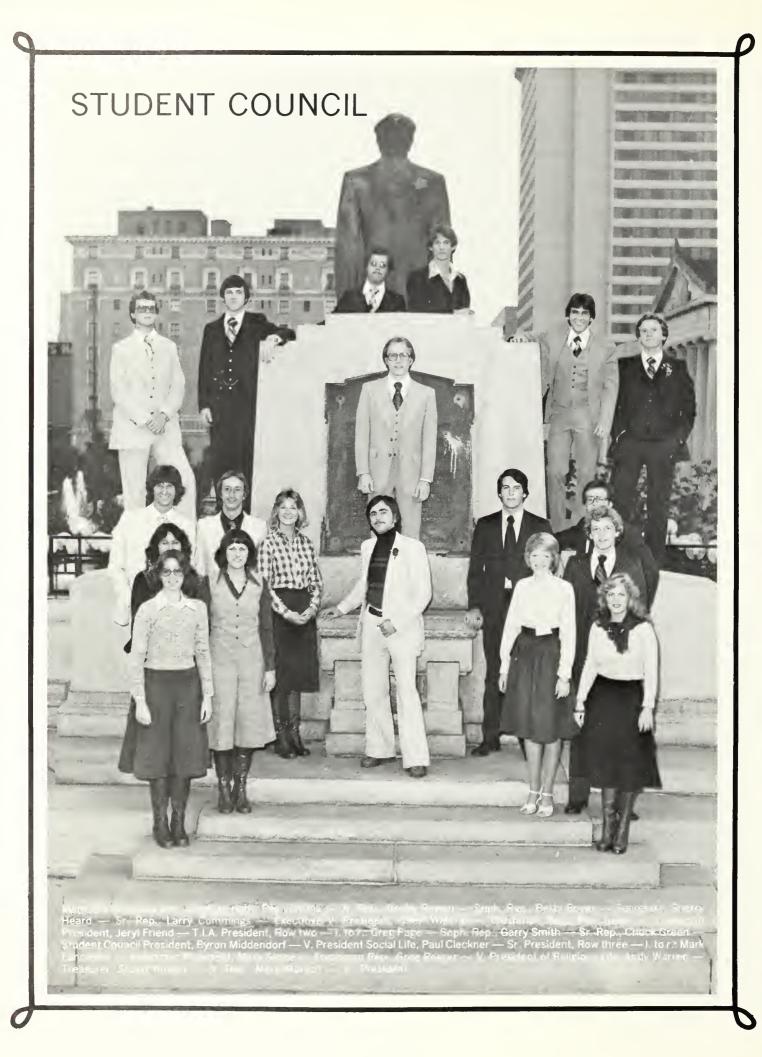

## EXECUTIVE STUDENT COUNCIL OFFICERS

Chuck Green, ASB President

Larry Cummings, Executive Vice-President

Betty Boyer, Secretary

Andy Warren, Treasurer

## VARIOUS COMMITTEES GIVE

Byron Middendorf, Social Vice-President

Jeryl Friend, TIA Vice-President

Greg Rosser, Religious Life Vice-President

Juniors serving on Stuco are: Mark Morsch — President, Peggy Jenkins — Rep., Stuart Rowan — Rep.

Freshmen representatives on Stuco were: Ron Jones — President, Cheri Waldrip — Rep., Mark Stone — Rep.

Senior representatives on Stuco were Paul Cleckner — President, Carol Sue Nix — Rep., Sherry Head — Rep.

# INPUT TO STUDENT COUNCIL

Student Life Committee
Howard Wall — Trevechoes Editor, Karen Carter — Darda Editor, Greg Page and Larry Cummings — Chairman

Religious Life Committee Greg Rosser — Chairman, Peggy Jenkins, Fonda Ferguson, Niel Nielson

Sophomores serving on Stuco were: Becky Rowan — Rep., Mark Lancaster — President, Greg Page — Rep.

Social Life Committee Byron Middendorf — Chairman, Carol Sue Nix, Dewanna Curl, Becky Rowan

Row 1 L to R: David Allen, Dean Pastin, Carl Crapo, Kevin Poe. Row 2: Rusty Rabon, Jeff Eby, Tim Kiger, David Leonard, Brian Killian, Tracy Tucker, Ginger Golson, Frank Eifert.