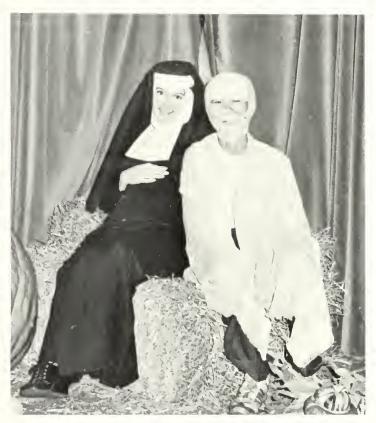

#### OCTOBER 29th BROUGHT

What does it take to throw a Halloween party?

Well this year it took a scavenger hunt, a case of Vernors, a haunted house, refreshments, pictures, entertainment, and the Senior class being themselves.

Three victims of the night.

Ron Jones, John Jeffries, Steve Pennington, and Eddie Rosdahl pose for the award winning Halloween costumes.

#### OUT TREVECCA CREATURES

The distinguished Sherwyn Nabors.

Debbie Hadlock and Somchai Pensirivarasup

All of the ghosts and goblins came together.