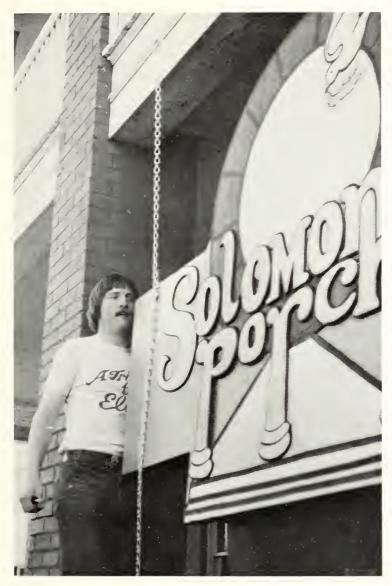

## OF A GREAT THING!

Bill Mauch inspects the new sign.

The opening night crowd

An all-star working crew!

Jean Bridges and Gay Williams were a favorite duo on opening night.