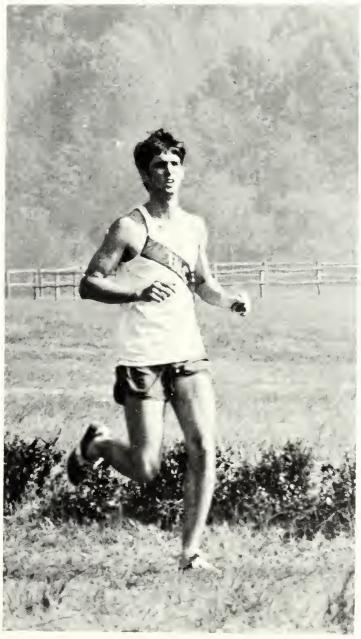

#### T.N.C. RUNNERS

Senior runner Charles Toland

Riki Morgan prepares to run.

Senior Gerald Norrington

#### ARE THE BEST!

Junior Riki Morgan

Senior Bob Jared

Team Members are: Row One — L. to R.: Dana Stevens — Statistician, Mary Lou Hunt — Coach, Ricky Morris — Referee Row Two — L. to R.: Judy Sutherland — Trainer, Janet Gaunce, Ruth Herring, Debbie Lott, Jo Dean Row Three — L. to R.: Carol Ernest, Cindy Baumgartner, Beth White, Lil Fortner Row Four — L. to R.: Karen Jones, Jill Malo, Joy Seale