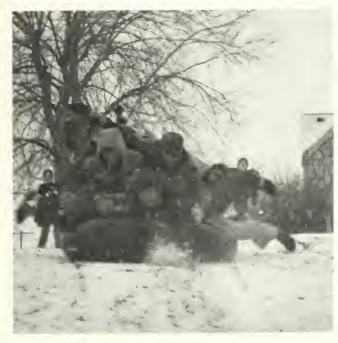

## WINTER OLYMPICS STARTED OFF

The Freshmen class started the snow season right by sponsoring the Winter Olympics. This was a first for the T.N.C. community and was well attended. The contests consisted of single-sled races, pillow-whopping and double-team sled races.

The cold, snowy weather lasted for quite a time. As those endless white-coated days lagged on, the snowball fights ceased, the snowmen tumbled down along with many others on the icy glaze. The newness wore off and it became just another creation of nature — almost taken for granted.