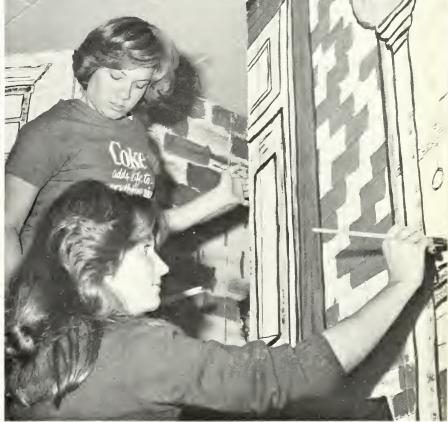

#### SOLOMON'S PORCH THE BEGINNING

Solomon's Porch was the creation of dedicated Trevecca students on campus. It took alot of long, hard work in many endless hours. McKay Hall was the selected site to be transformed into a coffee-house type place. It became an entertainment center on weekends and a meeting place throughout the weeks.

Tim Elliot headed up the committee which took on the challenge of making Solomon's Porch one of the major happenings on campus in '78.

A masterpiece being created

John Jeffries and Bill Mauch fix booths with old Dardas.

## OF A GREAT THING!

Bill Mauch inspects the new sign.

The opening night crowd

An all-star working crew!

Jean Bridges and Gay Williams were a favorite duo on opening night.