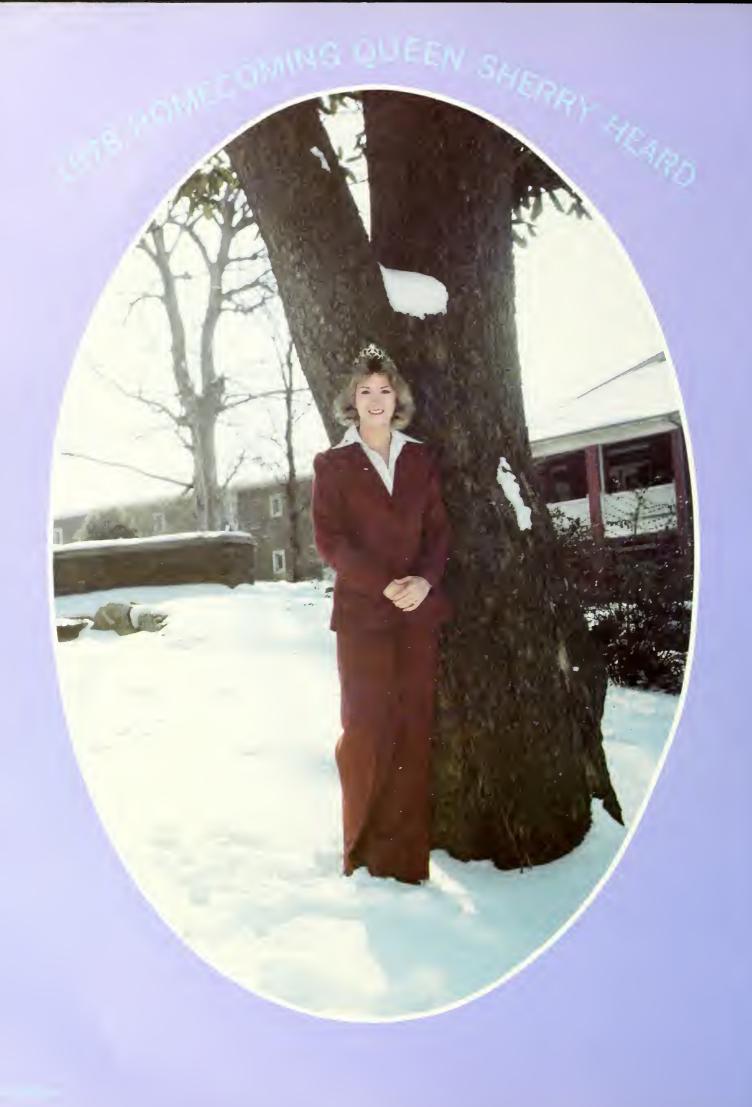

### HOMECOMING MARKS A DECADE

An old idea was revived this year by bringing Homecoming back to fall quarter. Many friends, family, and alumni were here to celebrate the annual affair. In chapel the Moore's were honored for the decade of leadership given to Trevecca. During the halftime of the basketball game, Miss Sherry Heard was crowned the Homecoming queen. She was elected by the associated student body to fulfill this honor. The Downings were brought back to campus for a concert after the game. It was a weekend of many great happenings.

#### HOMECOMING ENDED FALL

Queen Sherry Heard and escort Tony Lindsey

Senior Debbie Sloan and escort Gary Sphar

Senior Cheryl Womack and escort Danny Oaks.