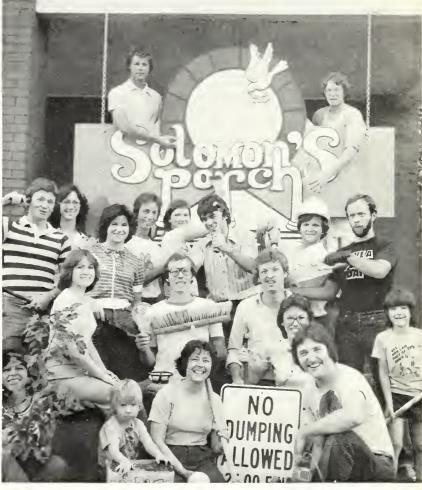

#### SOLOMON'S PORCH THE BEGINNING

Solomon's Porch was the creation of dedicated Trevecca students on campus. It took alot of long, hard work in many endless hours. McKay Hall was the selected site to be transformed into a coffee-house type place. It became an entertainment center on weekends and a meeting place throughout the weeks.

## OF A GREAT THING!

Bill Mauch inspects the new sign.

The opening night crowd

An all-star working crew!

Jean Bridges and Gay Williams were a favorite duo on opening night.