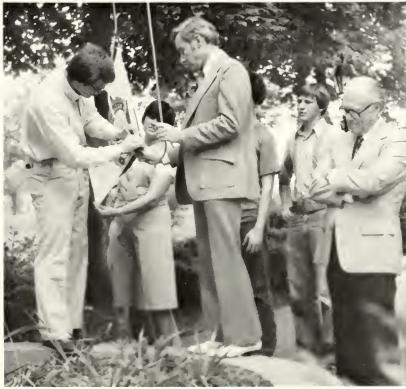

Words and Music by:
Becky Blue

In the tradition of leaving something for the school, the Seniors developed the idea of having a flag to leave behind. It was a noble act from the Senior class.

The flag shall always fly high on T.N.C. campus upholding the symbolic purple and white.

Much appreciation goes to the Senior class of 1978 for our first Trevecca flag.

Seniors Paul Cleckner and Pat Bryant led the processional to the flag pole following chapel.