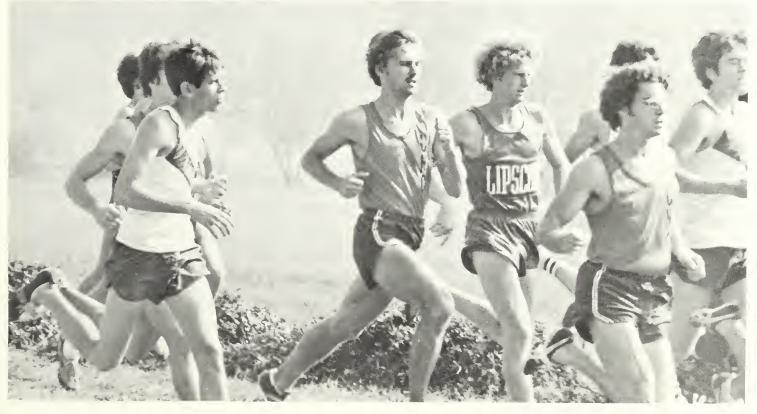

### A STRONG, COMPETITIVE TEAM OF RUNNERS

Team has private devotion before running.

They are off and running!

#### T.N.C. RUNNERS

Senior runner Charles Toland

Riki Morgan prepares to run.

Senior Gerald Norrington

#### ARE THE BEST!

Junior Riki Morgan

Senior Bob Jared

Team Members are: Row One — L. to R.: Dana Stevens — Statistician, Mary Lou Hunt — Coach, Ricky Morris — Referee Row Two — L. to R.: Judy Sutherland — Trainer, Janet Gaunce, Ruth Herring, Debbie Lott, Jo Dean Row Three — L. to R.: Carol Ernest, Cindy Baumgartner, Beth White, Lil Fortner Row Four — L. to R.: Karen Jones, Jill Malo, Joy Seale