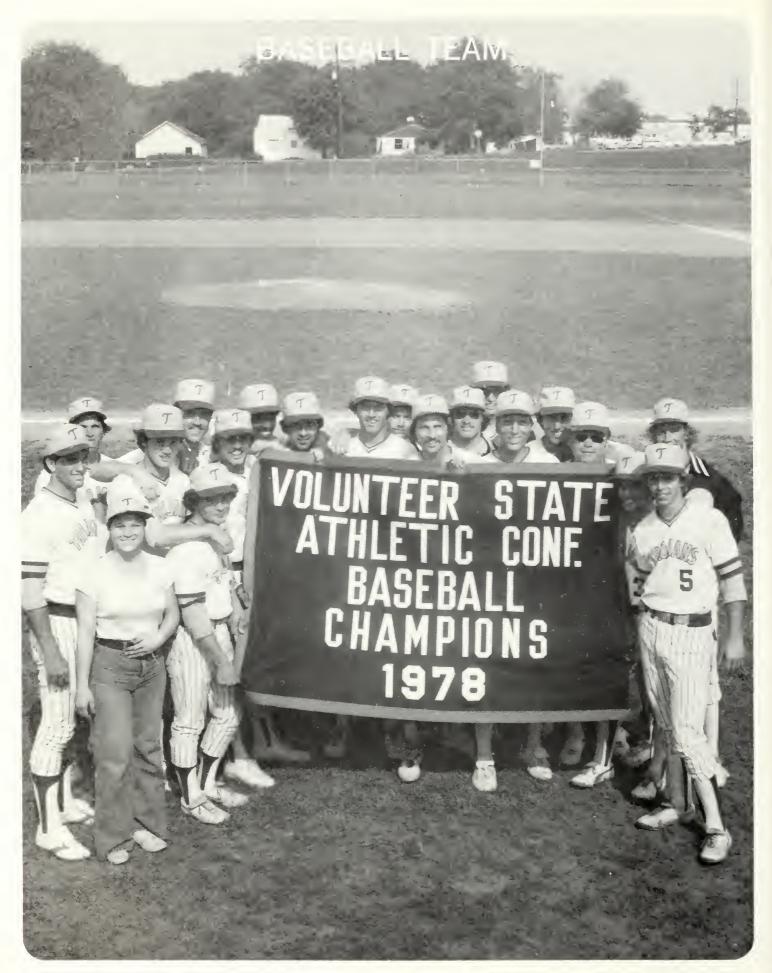

### 1978 VSAC CHAMPS

The Trojan baseball team became the first team ever to win the VSAC conference. It came after games against Milligan College from Johnson City, TN., and Belmont College in Nashville.

The Trevecca/Milligan game was played at Jackson Field before a crowd that came to see Trevecca win the VSAC tournament.

The win brought the banner home to Trevecca, and VSAC champions. The Trevecca community is extremely proud of Coach Bill Green and his baseball team.

Senior team members with the banner won.

Seniors receive banner.

The Coach gets a victory splash!

Baseball team preparing to leave for tournament.

Baseball team honored at the Athletic Banquet.

The team received the backing of the student body before they left for the tournament.