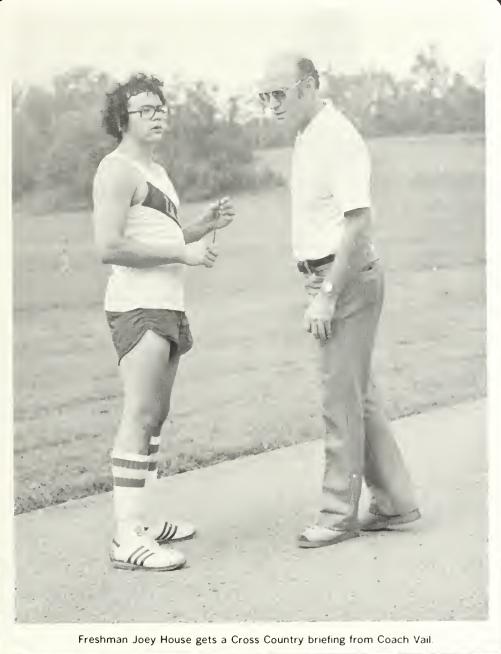

### A STRONG, COMPETITIVE TEAM OF RUNNERS

Team has private devotion before running.

They are off and running!

#### T.N.C. RUNNERS

Senior runner Charles Toland

Riki Morgan prepares to run.

Senior Gerald Norrington

#### ARE THE BEST!

Junior Riki Morgan

Senior Bob Jared

Team Members are: Row One — L. to R.: Dana Stevens — Statistician, Mary Lou Hunt — Coach, Ricky Morris — Referee Row Two — L. to R.: Judy Sutherland — Trainer, Janet Gaunce, Ruth Herring, Debbie Lott, Jo Dean Row Three — L. to R.: Carol Ernest, Cindy Baumgartner, Beth White, Lil Fortner Row Four — L. to R.: Karen Jones, Jill Malo, Joy Seale