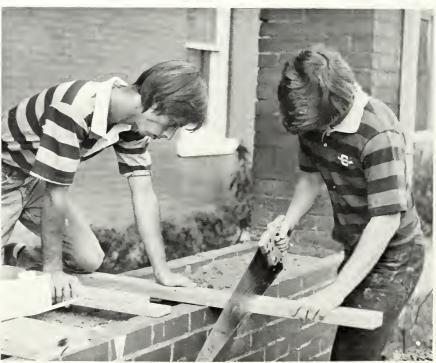

#### SOLOMON'S PORCH THE BEGINNING

Solomon's Porch was the creation of dedicated Trevecca students on campus. It took alot of long, hard work in many endless hours. McKay Hall was the selected site to be transformed into a coffee-house type place. It became an entertainment center on weekends and a meeting place throughout the weeks.

Tim Elliot headed up the committee which took on the challenge of making Solomon's Porch one of the major happenings on campus in '78.

A masterpiece being created

John Jeffries and Bill Mauch fix booths with old Dardas.