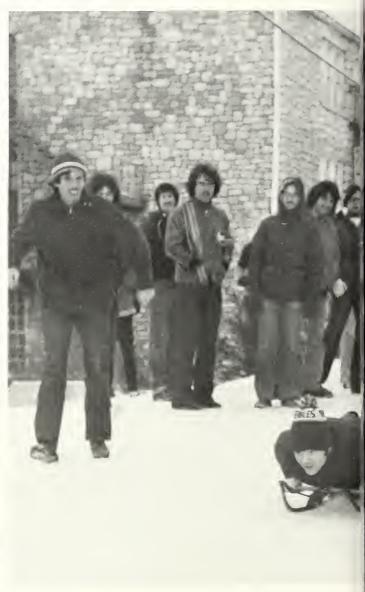

## WINTER OLYMPICS STARTED OFF

The Freshmen class started the snow season right by sponsoring the Winter Olympics. This was a first for the T.N.C. community and was well attended. The contests consisted of single-sled races, pillow-whopping and double-team sled races.

# THE SNOW SEASON AT T.N.C.

Many enjoyed sledding on innertubes.

Students braved the wind to go to classes.

Tim Taylor and Kathy Creel are off on a fast ride.