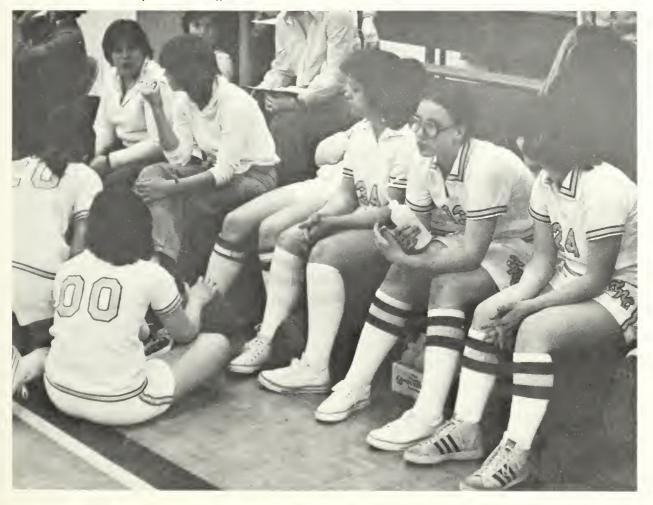

#### RESIGNATION OF COACH ELMORE VAIL

Coach Vail speaks at the Spring Sports Banquet.

The annual Purple and White game at Trevecca.

Thanks
Coach Vail
And
Trojans
For All
Your
Efforts!

Team Members are Row one — L. to R.: Joy Seale, Jan Higgins Row two — Beth White, Debbie McGraw, Lil Fortner Row three — Nancy Dell, Ruth Herring, Kayren Jones, Phoebe Baker Row four — Janet Gaunce, Judy Sutherland, Jill Malo, Coach Mary Lou Hunt, Donna Clemons

# TROJANETTES GIVE THEIR BEST SHOT

|     |    | Womens Basketball          |       |
|-----|----|----------------------------|-------|
| Jan | 30 | University of the South    | TNC   |
| Feb | 2  | David Lipscomb             | TNC   |
|     | 7  | David Lipscomb             | There |
|     | 24 | Christian Brothers Christi | anTNC |
|     | 25 | Southwestern               | TNC   |
|     |    |                            |       |

## WOMEN'S BASKETBALL

Concentration is the key point for Nancy Dell.

The rush is on for the basketball.

## CONCLUDES THEIR THIRD YEAR.

Anticipation ... we got it!

Time out for the team ... water break