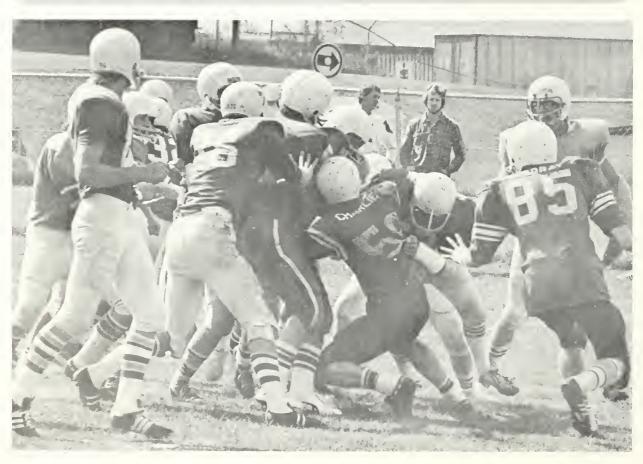

Row One — L. to R.: Charlie Thompson, Mac Murray, Jarrel Harris, Joel Sardzinski Row Two — L. to R.: Keith Hughes, Mike Lawson, Rick Solosky, Danny Bradshaw, Lee Herbst

FOOTBAL.

FOOTBA

Row one — L. to R.: Rick Ambler, Robert Waller, Stan Thompson, Steve Pennington, Sherwyn Nabors, Terry Garner Row two — L. to R.: Wayne Reynolds, Terry Maxwell, Randy Benefield, Neil Justice, Stan McPherson, Gary Smith Row three — L. to R.: Mike Oliver, Steve Boggan, Mark Stone, Odean Baker, Scott Taylor, Perry Mills, Mike Cole