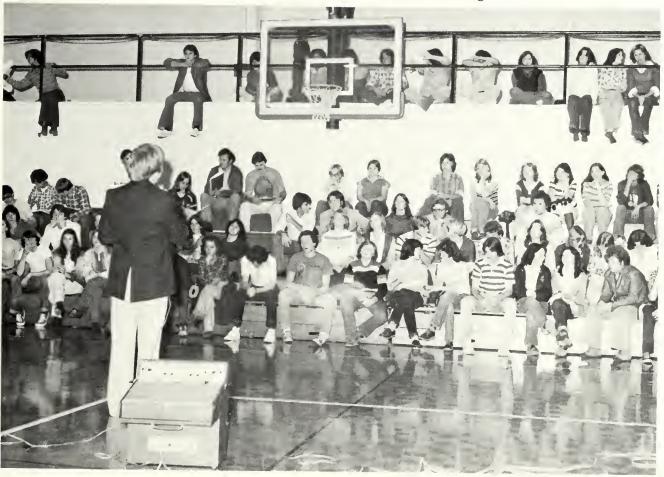

#### EASTERN AREA ENJOY VIP DAYS

Mike Estep from Public Relations

Direction gives concert to VIPS.

Mike Estep talks to Vips to welcome them to the campus.