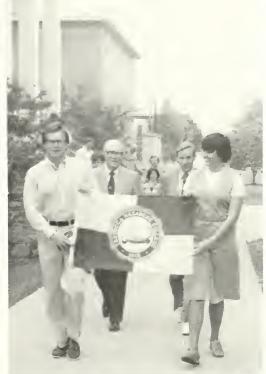

Words and Music by:
Becky Blue

In the tradition of leaving something for the school, the Seniors developed the idea of having a flag to leave behind. It was a noble act from the Senior class.

The flag shall always fly high on T.N.C. campus upholding the symbolic purple and white.

Much appreciation goes to the Senior class of 1978 for our first Trevecca flag.

Seniors Paul Cleckner and Pat Bryant led the processional to the flag pole following chapel.