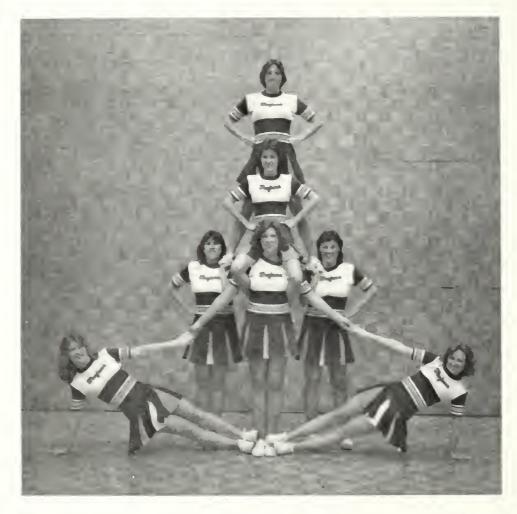

#### 1978 CHEERLEADERS

Cheerleaders are L. to R.: (Bottom) Sherry Manners, Wanda Willis (Middle) Judy Johnston, Jetta Gossman Elaine Waters (Top) Judy Benson, Joanna Parry