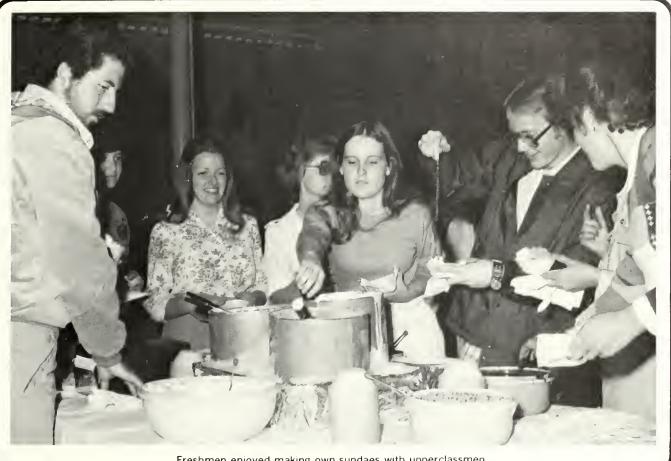

#### A PART OF BEING A NEW FRESHMAN

Freshmen enjoyed making own sundaes with upperclassmen.

Habib Merhej Bobby Milburn Bonita Miller Sharon Miller Myra Mills

Steve Mitchem John Motter Jack Murray Mack Murray Mark Myers