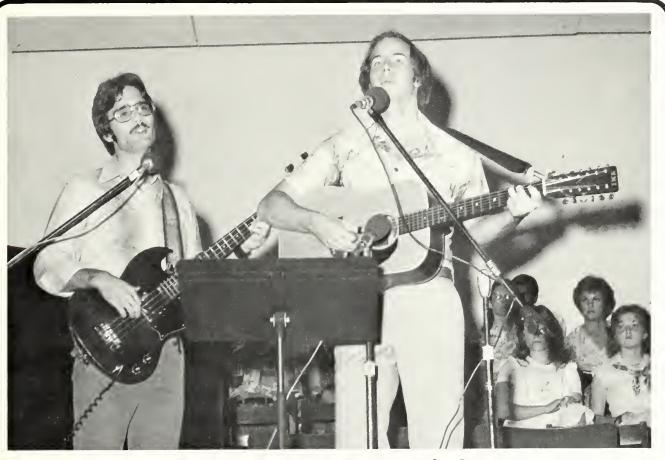

# BEGINNING TO TAKE SHAPE

Junior Dave Graeser sings for Direction along with Greg Brown.

Judy Sutherland Phyllis Sylvis Lois Sykes Tim Taylor Charles Thompson

Gary VanAtta Marc Vann Sandie Waldrep Brenda Ward Eugene Watson Jr.