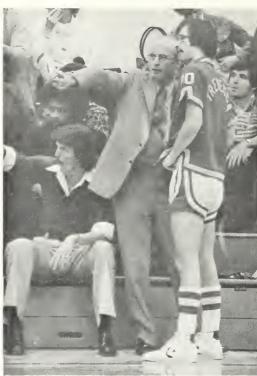

## TROJAN FANS REMAINED LOYAL

Coach Elmore Vail gives specific instructions to Tim Runyan.

Tim Templeton led the team off downcourt.

## CARRUTHERS, HILL, HOWARD, RUNYAN

Time-out for the Trojans finds stradegies being laid by Coach Vail.

Number Ten Jeff Stevenson, jumps high for another two points.