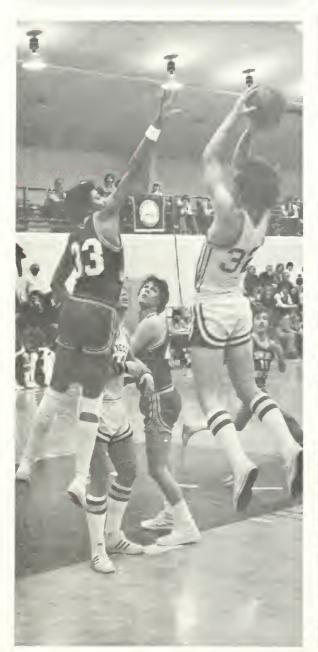

## A NEW TEAM FIELD GOAL PERCENTAGE RECORD

Dave Hill decides which direction to pass off.

All eyes are up to see where the ball will land next.

Most Rebds. tain 11-26-77

No. — 28 David Hill vs. Lambuth College 1-9-78 Most Assists:

No. — 10

Roosevelt Burrell vs. Bryan College 2-23-

78 No. - 10

## 1978 SENIOR LETTERMAN

Dave Hill makes the decision of which play to use here.

Alot of hustling goes into this jump shot.