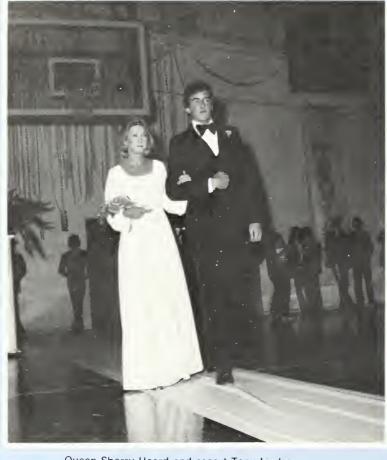

### HOMECOMING MARKS A DECADE

An old idea was revived this year by bringing Homecoming back to fall quarter. Many friends, family, and alumni were here to celebrate the annual affair. In chapel the Moore's were honored for the decade of leadership given to Trevecca. During the halftime of the basketball game, Miss Sherry Heard was crowned the Homecoming queen. She was elected by the associated student body to fulfill this honor. The Downings were brought back to campus for a concert after the game. It was a weekend of many great happenings.

#### HOMECOMING ENDED FALL

Queen Sherry Heard and escort Tony Lindsey

Senior Debbie Sloan and escort Gary Sphar

Senior Cheryl Womack and escort Danny Oaks.