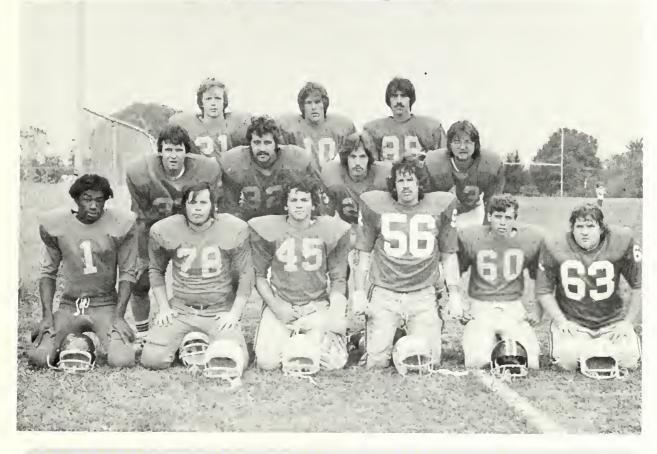

Row One — L. to R.: Charlie Thompson, Mac Murray, Jarrel Harris, Joel Sardzinski Row Two — L. to R.: Keith Hughes, Mike Lawson, Rick Solosky, Danny Bradshaw, Lee Herbst

FOOTBAL.

FOOTBA

Row one — L. to R.: Rick Ambler, Robert Waller, Stan Thompson, Steve Pennington, Sherwyn Nabors, Terry Garner Row two — L. to R.: Wayne Reynolds, Terry Maxwell, Randy Benefield, Neil Justice, Stan McPherson, Gary Smith Row three — L. to R.: Mike Oliver, Steve Boggan, Mark Stone, Odean Baker, Scott Taylor, Perry Mills, Mike Cole