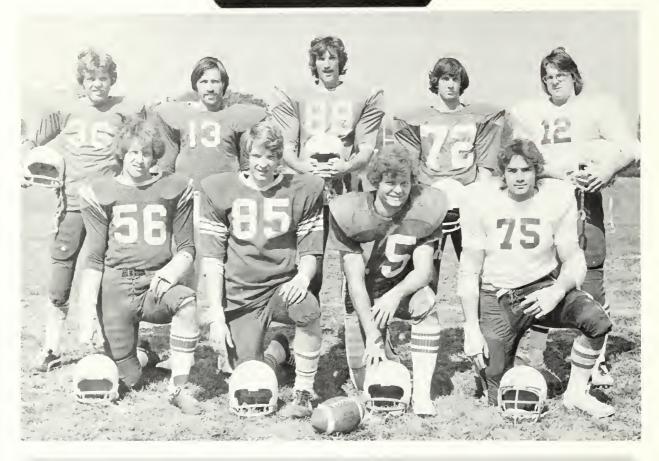

Row One — L. to R.: Charlie Thompson, Mac Murray, Jarrel Harris, Joel Sardzinski Row Two — L. to R.: Keith Hughes, Mike Lawson, Rick Solosky, Danny Bradshaw, Lee Herbst

FOOTBAL.

FOOTBA

Row one — L. to R.: Rick Ambler, Robert Waller, Stan Thompson, Steve Pennington, Sherwyn Nabors, Terry Garner Row two — L. to R.: Wayne Reynolds, Terry Maxwell, Randy Benefield, Neil Justice, Stan McPherson, Gary Smith Row three — L. to R.: Mike Oliver, Steve Boggan, Mark Stone, Odean Baker, Scott Taylor, Perry Mills, Mike Cole