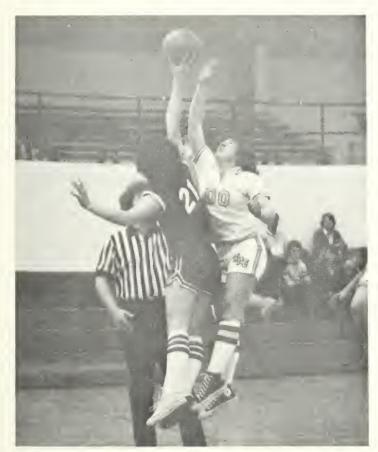

## THROUGHOUT THE SEASON

Trojan Mascot at Homecoming was Stan McPherson.

Blanchard Howard goes up for two!

Individual One-Game High Marks for This Season

Most Points: Blanchard Howard vs. Covenant College