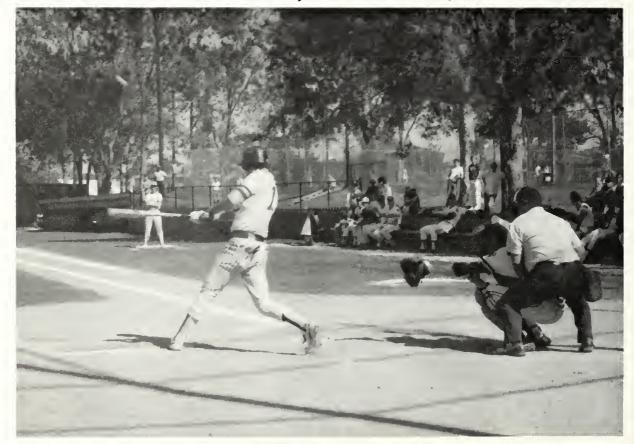

### GREAT SUCCESS FOR TROJANS

A jubilant coach over the VSAC win!

|        | BASEBALL SCORES 1978                           |        |
|--------|------------------------------------------------|--------|
|        | OPPONENT                                       | SCORE  |
| 7      | Southern Benedictine (Ala.)                    | 5      |
|        | Southern Benedictine (Ala.)                    | 15     |
|        | McKendree College, III.                        | 2 3    |
|        | Lee College<br>Lee College                     | 2      |
|        | Bethel of Indiana                              | 7      |
| 10     | Worth Spring Classic                           | ,      |
| 1      | Vanderbilt University                          | 5      |
| î      | Belmont College                                | 9      |
| 3      | Virginia Tech University                       | 8      |
|        | David Lipscomb College                         | 12     |
| 7      | Miami of Ohio                                  | 13     |
| 6      | Southeastern Oklahoma University               | 1      |
| 6      | Oklahoma University                            | 8      |
| 8      | Belmont College                                | 3      |
| 5      | Vanderbilt University                          | 7      |
| 15     |                                                | 2      |
| 21     | LeMoyne Owen College                           | 7      |
| 5      |                                                | 3      |
|        | Olivet Nazarene College                        | 10     |
| 11     | Lambuth College                                | 4      |
|        | Middle Tennessee State University              | 16     |
| 4      | Union University                               | 3      |
|        | Bethel College                                 | 0      |
| 3      | Freed-Hardeman College University of the South | 4      |
|        | University of the South                        | 6      |
|        | Lee College                                    | 2      |
|        | Lee College                                    | 12     |
| 9      |                                                | 10     |
|        | Christain Brothers                             | 3      |
| 10     |                                                | 0      |
| 4      | Tennessee Wesleyan                             | 18     |
| 6      | Belmont College                                | 13     |
| 6      | Vanderbilt University                          | 7      |
| 11     | Freed-Hardeman College                         | 6      |
| 15     | Union University                               | 10     |
| 2      | Lambuth College                                | 0      |
| 11     | Bethel College                                 | 5      |
| 11     | David Lipscomb College                         | 12     |
| 4      | David Lipscomb College                         | 10     |
| 5      | Western Kentucky University                    | 0      |
| 9      | Milligan College                               | 1      |
| 5<br>6 | Belmont College                                | 4<br>5 |
| 2      | Milligan College David Lipscomb College        | 13     |
| 3      | Milligan College                               | 13     |
| 3      | mingan conege                                  | 4.1    |

### MANY UPS AND DOWNS

Jim Bennet prepares for the pitch.

Coach Green gives coaching instructions to Errol Ellis and K.T. Thomas.

Errol Ellis winds up to swing!

### CAME WITH THE BASEBALL SEASON

Bat Girl Susie Pennington

Loyal baseball fans Ed Mitchell and Terry Garner.

Greg Robinson and Rob Irwin get ready to take positions.

### A STRONG, DETERMINED TEAM

Terry Johnson gets to bat.

Pictures can tell a thousand stories — that's even true here for Terry Johnson.

Trevecca Trojan batters-up!

### **BROUGHT VICTORY TO CAMPUS**

Coach Green keeps a keen eye open from the dug-out.

Pitcher Jay Patrick

The ole' standby — BUBBLE GUM!

Another swing for Trevecca.

### THE TROJAN BASEBALL TEAM

Jim Bennett watches his hit sail high.

Randy Haviland takes an easy slide in home.

Trojan batter sets another hit sailing.

### FINISHED UP THE SEASON 26-20

Eugene Watson and Coach Green watch intently the action going on the field.

1978 Baseball Awards FIRST YEAR: LETTER **Bob Amity** Roosevelt Burrell Errol Ellis Randy Haviland Mike Volman — Trainer SECOND YEAR: JACKET Randy Burgett Billy Miles Gary Spahr
THIRD YEAR: PLAQUES OR JACKET
Mike McAdams — jacket Jay Patrick — jacket Rick Brenner — plaque Rob Irwin — plaque
Terry Johnson — plaque
Eugene Watson — plaque — mgr. FOURTH YEAR: WATCH Barry Bennett Jim Bennett Greg Robinson Kenneth Thomas TEAM AWARDS Lowest ERA — Rick Brenner
Highest BA — Kenneth Thomas
Most RBI's — Greg Robinson
M.V.P. — Greg Robinson
Captain — Kenneth Thomas
ALL-VSAC Kenneth Thomas — catcher Billy Miles — pitcher Jim Bennett — second base Greg Robinson — outfield ALL-NAIA DISTRICT #24 Kenneth Thomas — catcher Greg Robinson — outfield Randy Burgett — pitcher ALL-NAIA AREA #5 Kenneth Thomas — catcher NAIA ALL-AMERICAN Kenneth Thomas VSAC Trophy — Co-champ of Western Division VSAC Banner — VSAC Champions 1978 VSAC Western Division Coach of the Year: Bill Green VSAC Coach of the Year: Bill Green

### 1978 VSAC CHAMPS

The Trojan baseball team became the first team ever to win the VSAC conference. It came after games against Milligan College from Johnson City, TN., and Belmont College in Nashville.

The Trevecca/Milligan game was played at Jackson Field before a crowd that came to see Trevecca win the VSAC tournament.

The win brought the banner home to Trevecca, and VSAC champions. The Trevecca community is extremely proud of Coach Bill Green and his baseball team.