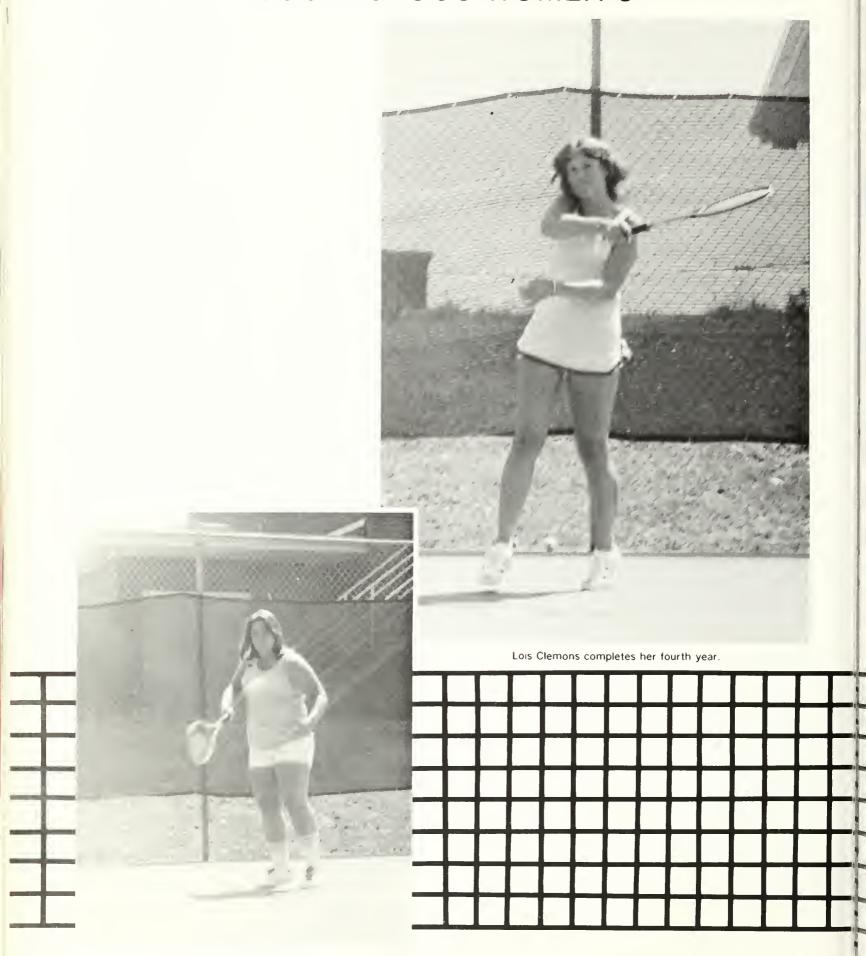

### WOMEN'S TENNIS

Team Members left to right are: Lois Clemons — Manager, Carol Ernest, Lois Clemons, Ruth Herring, Carol Wight, Joy Seale, Lil Fortner and not pictured Kim Wonders.

### TENNIS TEAM

Carol Ernest is a third year veteran.

Carol Wight completes her first year.