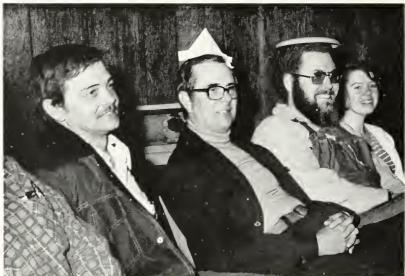

## Bargatze Named As Head Coach

The worst blizzard since 1888 hit the Northeastern United States. It dropped one to four feet of snow. Damage was estimated at \$5000,000.00.

Lathannes chace Assignate All Spring Perform Concert

Spring Perform Concert

Spring Retreat: Who Map?

The economic recovery that began in the Spring of 1975, is slowing. For the third month prices rose faster than wages.

All School Project Options To Be Voted On By Students K-Ettes Sponsor Skate-A-Thon

**Twirp Week** 

The U. S. Senate voted 68-32 to accept the Panama Canal Treaty. A major victory for the Carter administration.

> **ASB Executive Officers** Elected Early in April

Pathfinders Club

Circle K. Marathon 1187 Enrolled For Spring

ean Hull To Leave TNC

Memories 29

Sport for the Future

Hall Frisbee: