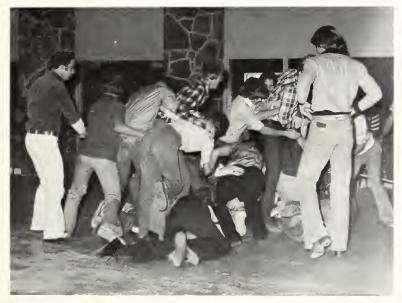

## WINTER OLYMPICS STARTED OFF

The Freshmen class started the snow season right by sponsoring the Winter Olympics. This was a first for the T.N.C. community and was well attended. The contests consisted of single-sled races, pillow-whopping and double-team sled races.

The cold, snowy weather lasted for quite a time. As those endless white-coated days lagged on, the snowball fights ceased, the snowmen tumbled down along with many others on the icy glaze. The newness wore off and it became just another creation of nature — almost taken for granted.