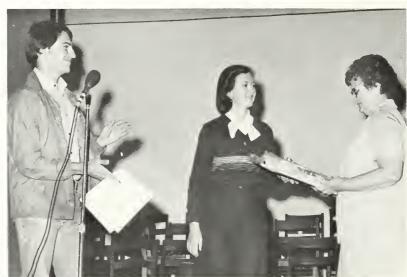

#### SOLOMON'S PORCH THE BEGINNING

Solomon's Porch was the creation of dedicated Trevecca students on campus. It took alot of long, hard work in many endless hours. McKay Hall was the selected site to be transformed into a coffee-house type place. It became an entertainment center on weekends and a meeting place throughout the weeks.

Tim Elliot headed up the committee which took on the challenge of making Solomon's Porch one of the major happenings on campus in '78.

A masterpiece being created

John Jeffries and Bill Mauch fix booths with old Dardas.

## OF A GREAT THING!

Bill Mauch inspects the new sign.

The opening night crowd

An all-star working crew!

Jean Bridges and Gay Williams were a favorite duo on opening night.