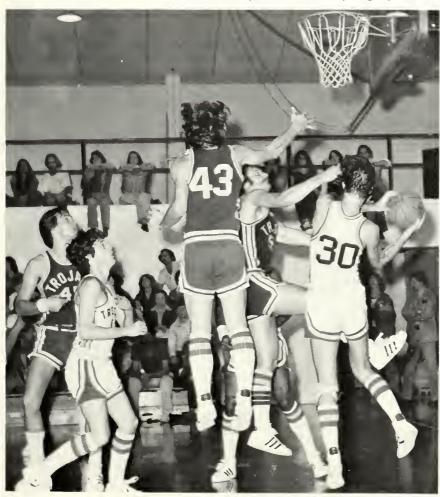

## THROUGHOUT THE SEASON

Trojan Mascot at Homecoming was Stan McPherson.

Blanchard Howard goes up for two!

Individual One-Game High Marks for This Season

Most Points: Blanchard Howard vs. Covenant College

## CARRUTHERS, HILL, HOWARD, RUNYAN

Time-out for the Trojans finds stradegies being laid by Coach Vail.

Number Ten Jeff Stevenson, jumps high for another two points.

## 1978 SENIOR LETTERMAN

Dave Hill makes the decision of which play to use here.

Alot of hustling goes into this jump shot.