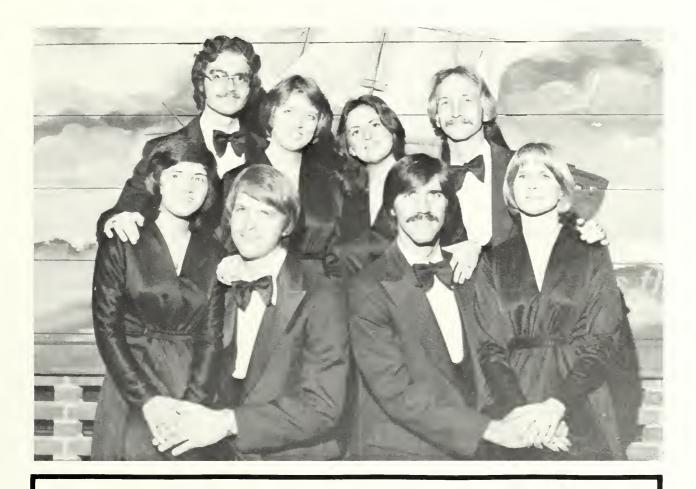

### Officer

Officers left to right are: Ronnie Boswell — Treasurer, Mark Stone — Representative, Cheri Waldrip — Representative, Mary Jo Cagle — Secretary, Prof. Fred Mund — Sponsor, Ron Jones — President, Verne O'Neill — Vice-President, Rick Bartlett — Chaplain