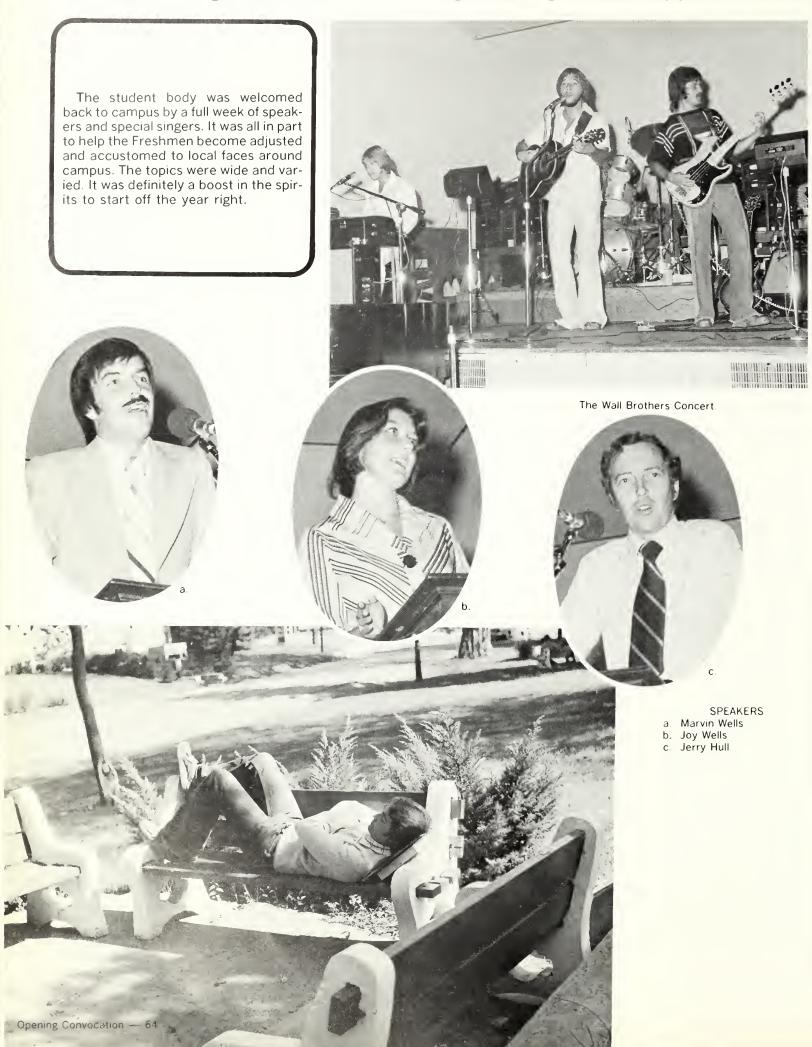

h a reception their first weekend on campus.

As you can see by the pictures, the different departments set up their own areas in which prospective majors may browse around and become acquainted with the faculty. It was a good time for parents to become familiar with faces that will take on the responsibility of teaching their children.

ity of teaching their children.

It was a first step for Trevecca to reach out to Freshmen and family to say, "Welcome!"



Prof. Bob Brower talks with new students.



Dr. Slifer greets new parents



Dr. Moore extends a welcoming hand.

# GUESTS OF A WELCOMING RECEPTION



Prof. Quiggins greets new parents.



Dr. Felix gives pointers to new students.



Many of the faculty and family mixing together to become acquainted.

#### OPENING CONVOCATION WEEK



# TALKS FROM CAMPUS FRIENDS



#### RAT DAYS TAKE

Dear Dad and Mom,

Today I was transformed into one of the most unusual creatures you have ever seen. My clothes were put on inside-out and backwards — no less! My hair had a hundred tiny braids. I wore two different shoes which made me gallup instead of walk. My face had war paint on it. I ran around chanting outlandish remarks, rode brooms and sang fervently to unknown onlookers. The funny thing is at the end of the day I was patted on the back and made feel real welcomed. You know, I think I'm really going to like it here!

Love, Your Rat



Cheri Wladrip looks to the Cookie Monster for security



Janice Carter and the Cookie Monster look at each other in bewilderment.

## OFF IN FULL SWING



Rats take their place on the floor in ch