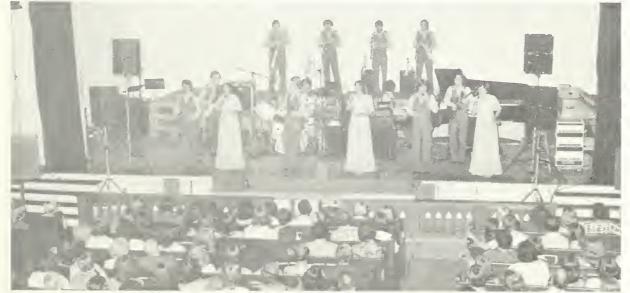

#### EASTERN AREA ENJOY VIP DAYS

Mike Estep from Public Relations

Direction gives concert to VIPS.

Mike Estep talks to Vips to welcome them to the campus.

## CHAPEL SPEAKERS VARIED FALL QUARTER

Rev. Merold Westphal — Discipleship Workshop

Dr. Don Gibson

C. Wayne Rice Slonecker Lecture Series

Rev. Richard F. Zanner David K. Wachtel Lecture Series

Jerry Lucas

Chapel — 93