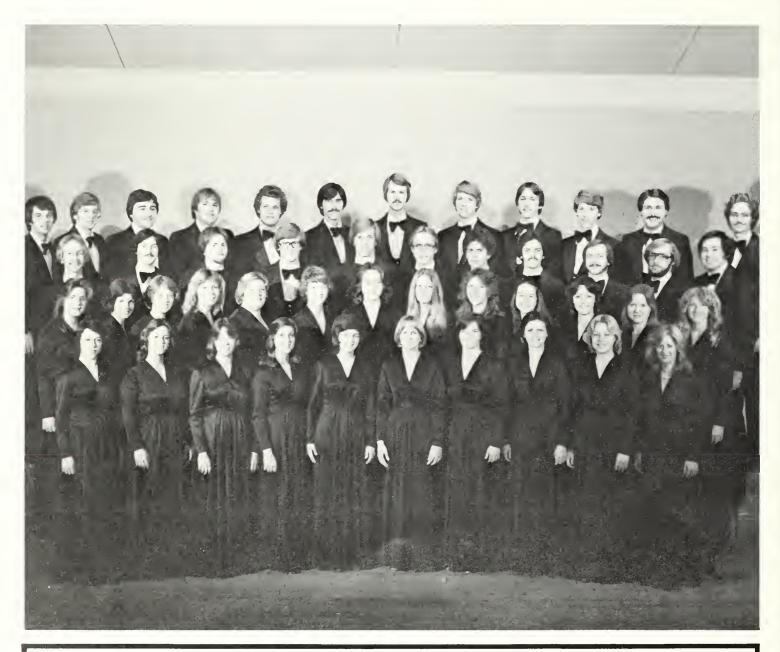

## CONCERT CHOIR

Members left to right are: Row one — Debbie Hack, Margi Davidson, Rhea Parks, Mary Jo Cagle, Carol Ernest, Carol Harrison, Lil Fortner, Kim Wonders, Darlene Woody, Jeryl Friend Row two — Lois Sykes, Jane Lovell, Marsha Burress, Sue Welk, Marilyn Frantz, Ruth Herring, Sharon McCormack, Angela Walker, Miriam Longyear, Vanessa VanDerVeer, Brenda Miller, Dorthy Gainer, Lynda Brinkman Row three — Jerry Crummer, Mike Crawford, Mike Willerson, Bruce Oldham, Dean Murray, Chuck Green, Chuck Lovell, Dale Crum, Mike McDonald, Michael Hart, Brian Kilian Row four — John Hobson, Tim Elliott, Rusty Rabon, Bill Weber, Reeford Chaney, Mark Gritton, Terry Jewell, Jack Murray, Kevin Poe, Mack Murray, Wayne Pittard, Frank Eifert