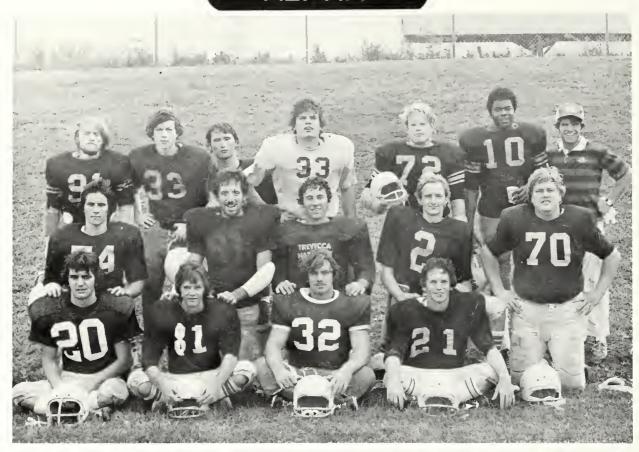

Row One — L. to R.: Charlie Thompson, Mac Murray, Jarrel Harris, Joel Sardzinski Row Two — L. to R.: Keith Hughes, Mike Lawson, Rick Solosky, Danny Bradshaw, Lee Herbst

FOOTBAL.

FOOTBA

Row one — L. to R.: Rick Ambler, Robert Waller, Stan Thompson, Steve Pennington, Sherwyn Nabors, Terry Garner Row two — L. to R.: Wayne Reynolds, Terry Maxwell, Randy Benefield, Neil Justice, Stan McPherson, Gary Smith Row three — L. to R.: Mike Oliver, Steve Boggan, Mark Stone, Odean Baker, Scott Taylor, Perry Mills, Mike Cole