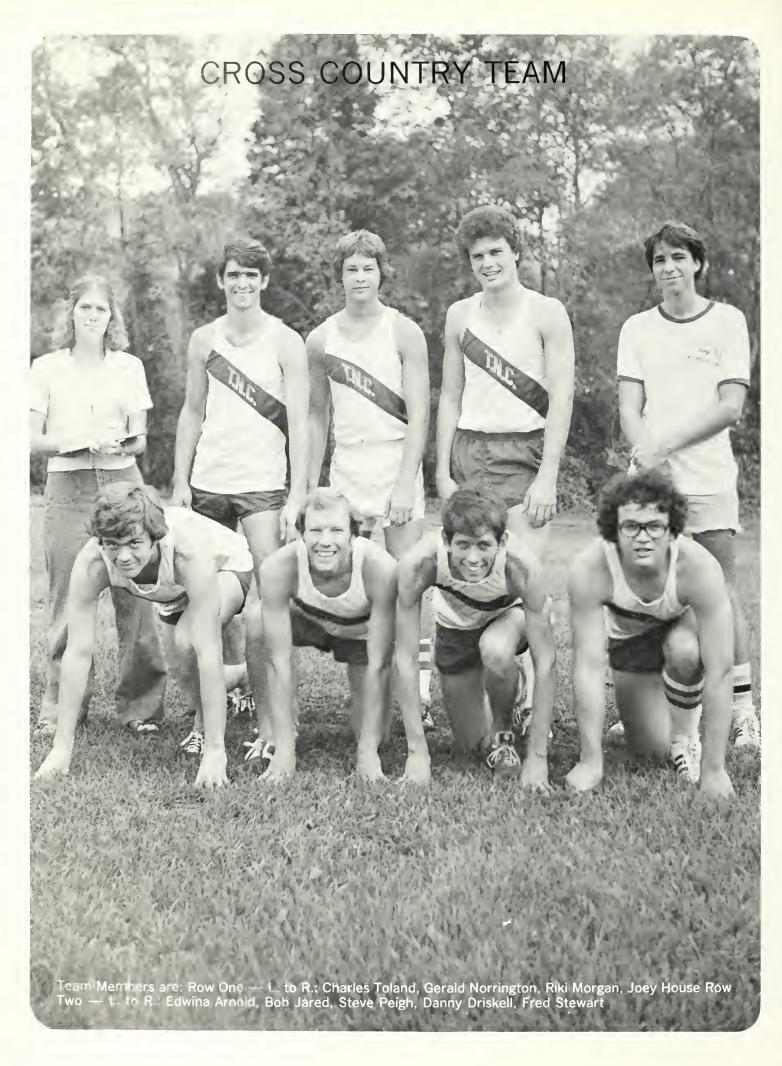

### A STRONG, COMPETITIVE TEAM OF RUNNERS

Team has private devotion before running.

They are off and running!

#### T.N.C. RUNNERS

Senior runner Charles Toland

Riki Morgan prepares to run.

Senior Gerald Norrington

#### ARE THE BEST!

Junior Riki Morgan

Senior Bob Jared

Team Members are: Row One — L. to R.: Dana Stevens — Statistician, Mary Lou Hunt — Coach, Ricky Morris — Referee Row Two — L. to R.: Judy Sutherland — Trainer, Janet Gaunce, Ruth Herring, Debbie Lott, Jo Dean Row Three — L. to R.: Carol Ernest, Cindy Baumgartner, Beth White, Lil Fortner Row Four — L. to R.: Karen Jones, Jill Malo, Joy Seale