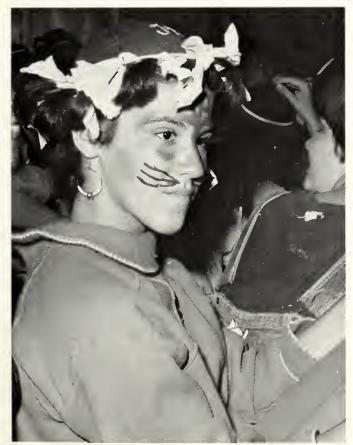

#### RAT DAYS TAKE

Dear Dad and Mom,

Today I was transformed into one of the most unusual creatures you have ever seen. My clothes were put on inside-out and backwards — no less! My hair had a hundred tiny braids. I wore two different shoes which made me gallup instead of walk. My face had war paint on it. I ran around chanting outlandish remarks, rode brooms and sang fervently to unknown onlookers. The funny thing is at the end of the day I was patted on the back and made feel real welcomed. You know, I think I'm really going to like it here!

Love, Your Rat

Cheri Wladrip looks to the Cookie Monster for security

Janice Carter and the Cookie Monster look at each other in bewilderment.