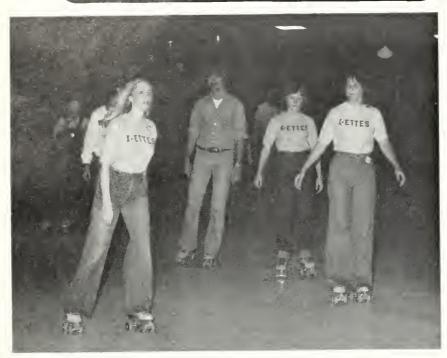

### KETTES SPONSOR SKATE FOR MS

Kettes were able to raise over \$500.00 for the Jerry Lewis Muscular Dystrophy drive. Several students took pledges for the skate which lasted for twelve hours. There were many beginners but only thirteen which stuck it out to the very end. It was a very worth-while task to take on and hopefully the money raised will go on to help someone's life a little better.

The beginning skaters

Patti Carter and Ronnie Bailey

A bunch of happy Kette skaters!