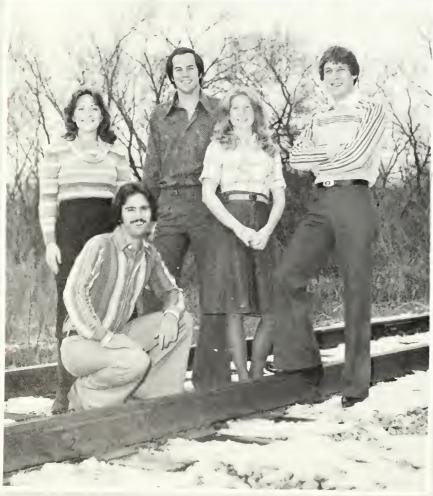

## **TREVADORES**

Traveling yearly for Trevecca, singing as they go are the Trevadores left to right: Greg Rosser, Randy Dodd, John Letterman, and Greg Leatherman.