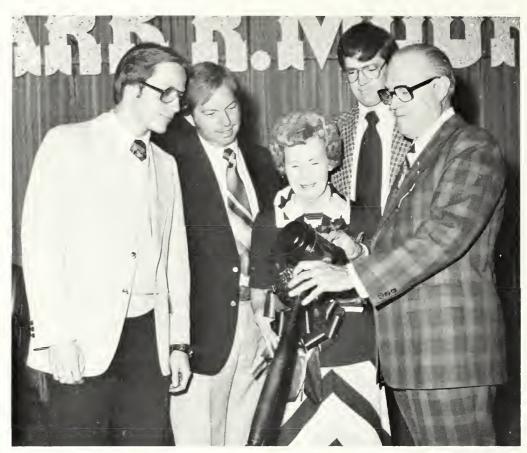

### HOMECOMING MARKS A DECADE

An old idea was revived this year by bringing Homecoming back to fall quarter. Many friends, family, and alumni were here to celebrate the annual affair. In chapel the Moore's were honored for the decade of leadership given to Trevecca. During the halftime of the basketball game, Miss Sherry Heard was crowned the Homecoming queen. She was elected by the associated student body to fulfill this honor. The Downings were brought back to campus for a concert after the game. It was a weekend of many great happenings.

Dr. Moore received a hugh gavel in recognition of his ten years at Trevecca.

Paul Downing chats with the audience.

Junior President Mark Morsch rides along with Junior representative Sue Welk in the parade

#### OF LEADERSHIP FOR DR. MARK R. MOORE

The Homecoming Court presented in chapel.

The Downings performed a concert after the game in McClurkan.