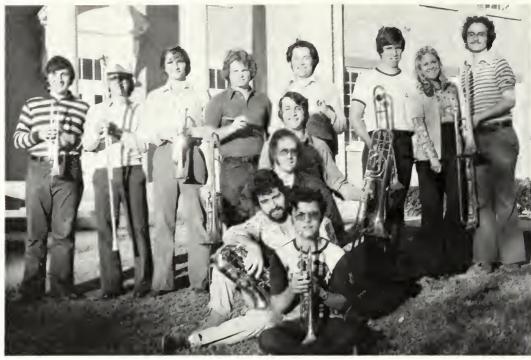

Sophomores serving on Stuco were: Becky Rowan — Rep., Mark Lancaster — President, Greg Page — Rep.

Social Life Committee Byron Middendorf — Chairman, Carol Sue Nix, Dewanna Curl, Becky Rowan

Row 1 L to R: David Allen, Dean Pastin, Carl Crapo, Kevin Poe. Row 2: Rusty Rabon, Jeff Eby, Tim Kiger, David Leonard, Brian Killian, Tracy Tucker, Ginger Golson, Frank Eifert.