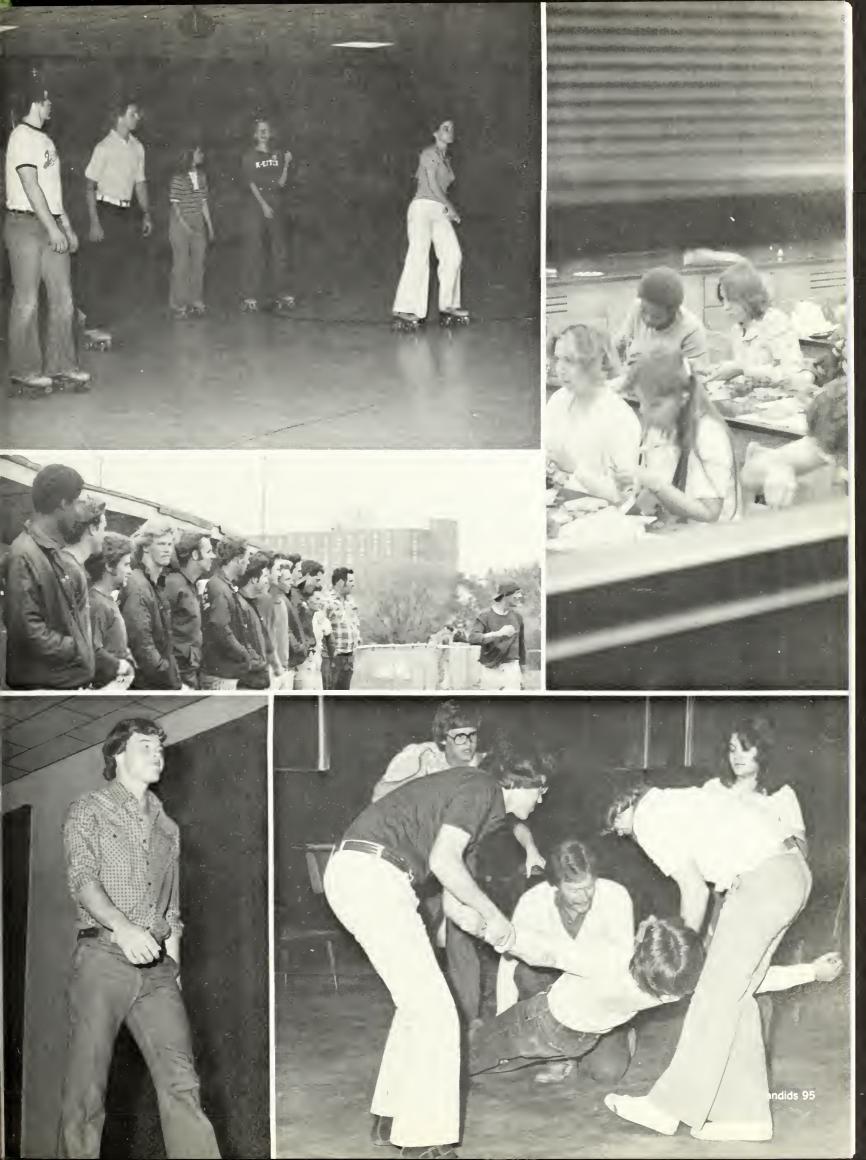

### KETTES SPONSOR SKATE FOR MS

Kettes were able to raise over \$500.00 for the Jerry Lewis Muscular Dystrophy drive. Several students took pledges for the skate which lasted for twelve hours. There were many beginners but only thirteen which stuck it out to the very end. It was a very worth-while task to take on and hopefully the money raised will go on to help someone's life a little better.

The beginning skaters

Patti Carter and Ronnie Bailey

A bunch of happy Kette skaters!

### VOLLEYBALL MARATHON FOR CYSTIC FIBROSIS

Circle K raised over \$1000.00 for Cystic Fibrosis on May 5 and 6. The money was raised through the annual twenty-four hour volleyball marathon. This was the fifth marathon for the club. The club played against many others clubs and classes on campus. Bruce Oldham, First Vice-President for the club was the head of the event and termed it quite a success. Those club members who played the twenty-four hours were: Wayne Gallup (Sponsor), Dan Gray, Marc Vann, Bucky Burnsed, Jimmy Taylor, Chuck Lovell, Faalupega Faoa, Dean Murray, and Rick Soloky.

Club sponsor Wayne Gallup played twenty-four hours.

Weary players take a break at the concessions.

Worn-out club members.

Volleyball action

Team Members left to right are: Front — Susie Pennington — Bat Girl, Jim Bennett, Billy Miles, Jay Patrick, Greg Robinson, K.T. Thomas, Mike McAdams, Coach Bill Green, Terry Johnson, Barry Bennett Back — Randy Haviland, Bob Amity, Rob Irwin, Mike Volman — Trainer, Roosevelt Burrell, Errol Ellis, Rick Brenner, Eugene Watson, Gary Spahr, Randy Burgett