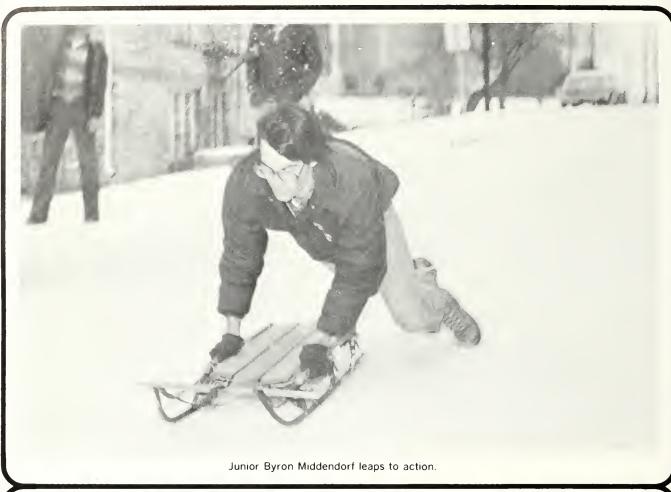

## WINTER OLYMPICS STARTED OFF

The Freshmen class started the snow season right by sponsoring the Winter Olympics. This was a first for the T.N.C. community and was well attended. The contests consisted of single-sled races, pillow-whopping and double-team sled races.

# THE SNOW SEASON AT T.N.C.

Many enjoyed sledding on innertubes.

Students braved the wind to go to classes.

Tim Taylor and Kathy Creel are off on a fast ride.