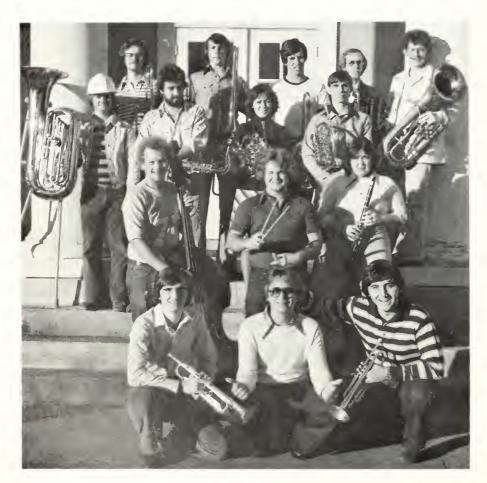

ı

Row 1 L to R: Pam Cowart, Brenda Peterson, Jane Ramseur, Margie Davidson, Ellen Oliver Row 2: David Leonard, Jeff Eby, Tim Kiger, Rusty Rabbon, David Allen, Brenda Miller, Debbie Hack, Tracy Tucker Row 3: Jeff Croft, Kevin Poe, Carl Crapo, Frank Eifert, Dean Pastin, Kent Pelton