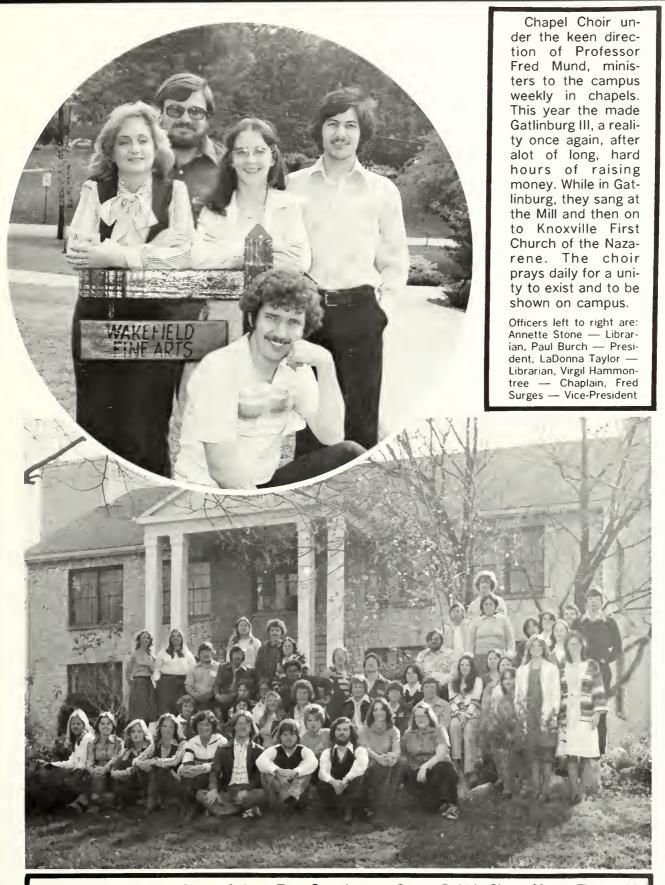

## CHAPEL CHOIR

Row one — L. to R.: Ginger Golsan, Tess Cox, Annette Stone, Debbie Sloan, Marcy Fitzgerald, Lee Herbst, Van Godfrey, Charles Duckett, Fred Mund — Director, Donna Walsh, Katie Ray Row two — Bobby Milburn, Fred Surges, Jill Edwards, Donnie McKenzie, David Leonard, Dale Whetstone, Joe Harvey, Gwen Finch, Ellen Oliver, Pat Meade, Teresa Glenn, Rita Turner, Denise Maddox, Row three — Pam Cowart, Carolyn Kraft, Bill Criss, Kevin Ulmet, Faalupega Faoa, Rick Bartle, Mark Myers, Pat Yovanovich, Paul Burch, Dell Lanham, Brenda Peterson, Debbie Dennis, LaDonna Taylor, Barry Lell, Jeff Herndon Row four — Micki Criss, Virgil Hammontree, Liz Braselton, Jerry Davis, Charlie Thompson