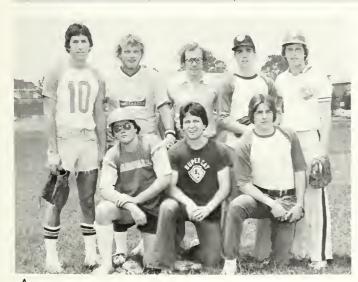

SOFTBALL ALL-STARS L. to R.: Front — Wes Schaffer, Tom Baker, David Walker Back — Mike Oliver, Phil Stewart, Herb Gassie, Marc Vann

BETA TEAM L. to R.: Front — Randy Pertuset, Wes Schaffer, Tom Baker Back — Herb Gassie, Mark Harris, Gerald Norrington, Carey Stegall, Bruce Oldham