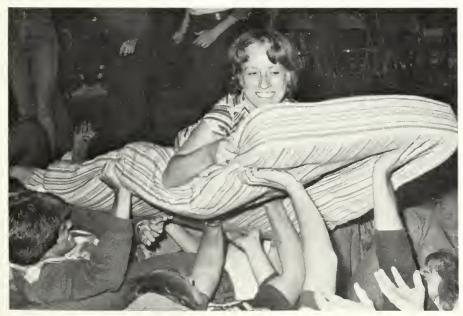

## WINTER OLYMPICS STARTED OFF

The Freshmen class started the snow season right by sponsoring the Winter Olympics. This was a first for the T.N.C. community and was well attended. The contests consisted of single-sled races, pillow-whopping and double-team sled races.

The cold, snowy weather lasted for quite a time. As those endless white-coated days lagged on, the snowball fights ceased, the snowmen tumbled down along with many others on the icy glaze. The newness wore off and it became just another creation of nature — almost taken for granted.