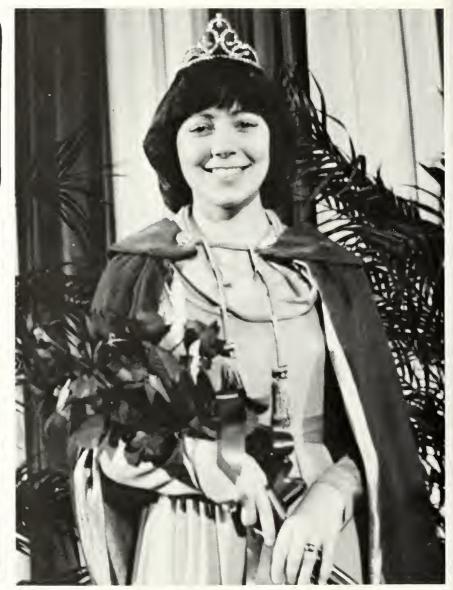

#### BRENDA MILLER REIGNS

Junior Brenda Miller from Logan, West Virginia, was named the 1978 Valentine Queen on February 10. She was among ten young women of Trevecca elected by the student body to compete for the title. They were judged by area judges on poise, beauty, fashion, and talent.